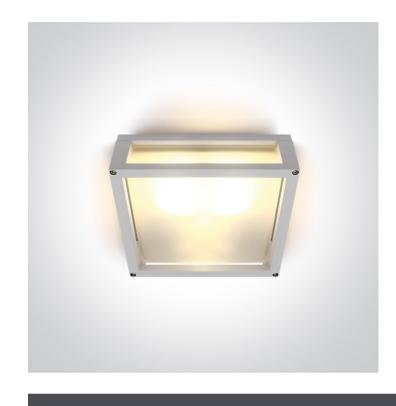

## 67420BL/W/W

13W SMD LED outdoor ceiling light ideal for residential illumination,IP54.

Complete with non-dimmable LED driver.

Complies with standard EN60598-1 and any other specific standards.

Downloads

## **Physical Specification**

| Item Group        | 13 Wall & Ceiling LED   |
|-------------------|-------------------------|
| Family            | The Cage Ceiling Lights |
| Order Code        | 67420BL/W/W             |
| Colour            | White                   |
| Material          | Die Cast                |
| Diffuser Material | Glass                   |
| Shape             | Rectangular             |
| Length            | 250mm                   |
| Width             | 250mm                   |
| Height            | 125mm                   |
| Surface Ceiling   | Yes                     |
| Indoor            | Yes                     |