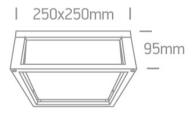

Dimensions

## **Physical Specification**

| Item Group        | 13 Wall & Ceiling LED   |
|-------------------|-------------------------|
| Family            | The Cage Ceiling Lights |
| Order Code        | 67420BL/W/W             |
| Colour            | White                   |
| Material          | Die Cast                |
| Diffuser Material | Glass                   |
| Shape             | Rectangular             |
| Length            | 250mm                   |
| Width             | 250mm                   |
| Height            | 125mm                   |
| Surface Ceiling   | Yes                     |
| Indoor            | Yes                     |