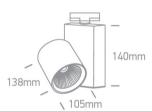

#### Dimensions

#### The COB Track Light Range Aluminium

| Order Code | 65614NT/W/C |
|------------|-------------|
| Colour     | White       |
| Material   | Aluminium   |
| Shape      | Circular    |
| Height     | 128mm       |

| Diameter      | 100mm Pobrano z mamadecor.pl |
|---------------|------------------------------|
| Track mounted | Yes                          |
| Indoor        | Yes                          |
| Adjustable    | 2 Directions                 |