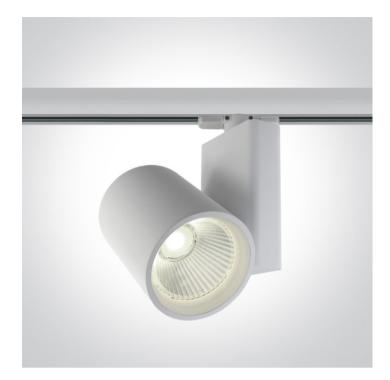

### **Product** Datasheet

65614NT/W/C

42W track spot with COB LED, ideal for shops and showrooms.

Complete with driver.

Complies with standard EN60598-1 and any other specific standards.

#### The COB Track Light Range Aluminium

| Order Code | 65614NT/W/C |
|------------|-------------|
| Colour     | White       |
| Material   | Aluminium   |
| Shape      | Circular    |
| Height     | 128mm       |

| Diameter      | 100mm Pobrano z mamadecor.pl |
|---------------|------------------------------|
| Track mounted | Yes                          |
| Indoor        | Yes                          |
| Adjustable    | 2 Directions                 |