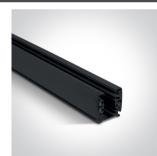

## **Product Datasheet**

www.1-light.eu

09 Track Lights>The COB Track Light Range Aluminium

### 65614NT/B/W



42W track spot with COB LED, ideal for shops and showrooms.

Complete with driver.

Complies with standard EN60598-1 and any other specific standards.



Downloads









Dimensions



#### Related items







40002A/B



40003A/B

#### Physical Specification

| 09 Track Lights                     |
|-------------------------------------|
| The COB Track Light Range Aluminium |
| 65614NT/B/W                         |
| Black                               |
| Aluminium                           |
| Circular                            |
| 128mm                               |
|                                     |

| Diameter                   | 100mm Pobrano z mamadecor.pl |
|----------------------------|------------------------------|
| Track mounted              | Yes                          |
| Indoor                     | Yes                          |
| Adjustable                 | 2 Directions                 |
|                            |                              |
| Electrical Characteristi