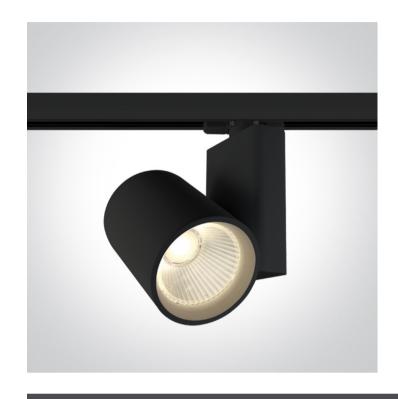

### 65614NT/B/W

42W track spot with COB LED, ideal for shops and showrooms.

Complete with driver.

Complies with standard EN60598-1 and any other specific standards.

Downloads

Dimensions

#### Physical Specification

| 09 Track Lights                     |
|-------------------------------------|
| The COB Track Light Range Aluminium |
| 65614NT/B/W                         |
| Black                               |
| Aluminium                           |
| Circular                            |
| 128mm                               |
|                                     |

| Diameter                   | 100mm Pobrano z mamadecor.pl |
|----------------------------|------------------------------|
| Track mounted              | Yes                          |
| Indoor                     | Yes                          |
| Adjustable                 | 2 Directions                 |
|                            |                              |
| Electrical Characteristics |                              |
|                            |                              |
| Gear                       | Built In                     |
|                            |                              |
| Fitting + Driver           |                              |
| Input Voltage              | 220-240V                     |
| 50 Hz                      | Yes                          |
| 60 Hz                      | Yes                          |
| Safety Class               |                              |
| Power(Watts)               | 42W                          |
| IP Rating                  | IP20                         |
| Light Source               | LED built in                 |
| Dimmable                   | No                           |
|                            |                              |
| Fitting                    |                              |
| Input Type                 | Constant Current             |
| Input Current              | 1050mA                       |
| Voltage                    | 38V                          |
| Safety Class               | ⟨III⟩                        |
| Power(Watts)               | 40W                          |
| IP Rating                  | IP20                         |
| Light Source               | LED built in                 |
| LED Type                   | COB                          |
| LED Brand                  | Sanan                        |
|                            |                              |
| Gear                       |                              |