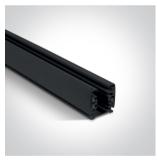

## **Product Datasheet**

www.1-light.eu

09 Track Lights>The COB Track Light Range Aluminium

### 65614NT/B/W



42W track spot with COB LED, ideal for shops and showrooms.

Complete with driver.

Complies with standard EN60598-1 and any other specific standards.



Downloads









Dimensions



#### Related items







40002A/B



40003A/B

#### Physical Specification

| 09 Track Lights                     |
|-------------------------------------|
| The COB Track Light Range Aluminium |
| 65614NT/B/W                         |
| Black                               |
| Aluminium                           |
| Circular                            |
| 128mm                               |
|                                     |

| Diameter                   | 100mm Pobrano z mamadecor.pl |
|----------------------------|------------------------------|
| Track mounted              | Yes                          |
| Indoor                     | Yes                          |
| Adjustable                 | 2 Directions                 |
|                            |                              |
| Electric