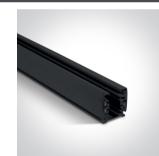

## **Product Datasheet**

www.1-light.eu

09 Track Lights>The COB Track Light Range Aluminium

### 65614NT/B/W



42W track spot with COB LED, ideal for shops and showrooms.

Complete with driver.

Complies with standard EN60598-1 and any other specific standards.



Downloads









Dimensions



#### Related items







40002A/B



40003A/B

#### Physical Specification

| 09 Track Lights                     |
|-------------------------------------|
| The COB Track Light Range Aluminium |
| 65614NT/B/W                         |
| Black                               |
| Aluminium                           |
| Circular                            |
| 128mm                               |
|                                     |

| Diameter                   | 100mm Pobrano z mamadecor.pl |
|----------------------------|------------------------------|
| Track mounted              | Yes                          |
| Indoor                     | Yes                          |
| Adjustable                 | 2 Directions                 |
|                            |                              |
| Electrical C