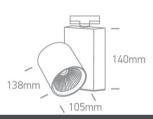

### 65614NT/B/W

42W track spot with COB LED, ideal for shops and showrooms.

Complete with driver.

Complies with standard EN60598-1 and any other specific standards.

Downloads

Dimensions

#### Physical Specification

| 09 Track Lights                     |
|-------------------------------------|
| The COB Track Light Range Aluminium |
| 65614NT/B/W                         |
| Black                               |
| Aluminium                           |
| Circular                            |
| 128mm                               |
|                                     |

| Diameter                   | 100mm Pobrano z mamadecor.pl |
|----------------------------|------------------------------|
| Track mounted              | Yes                          |
| Indoor                     | Yes                          |
| Adjustable                 | 2 Directions                 |
|                            |                              |
| Electrical Characteristics |                              |
|                            |                              |
| Gear                       | Built In                     |
|                            |                              |
| Fitting + Driver           |                              |
| Input Voltage              | 220-240V                     |
| 50 Hz                      | Yes                          |
| 60 Hz                      | Yes                          |
| Safety Class               |                              |
| Power(Watts)               | 42W                          |
| IP Rating                  | IP20                         |
| Light Source               | LED built in                 |
| Dimmable                   | No                           |
|                            |                              |
| Fitting                    |                              |
| Input Type                 | Constant Current             |
| Input Current              | 1050mA                       |
| Voltage                    | 38V                          |
| Safety Class               | ⟨III⟩                        |
| Power(Watts)               | 40W                          |
| IP Rating                  | IP20                         |
| Light Source               | LED built in                 |
| LED Type                   | COB                          |
| LED Brand                  | Sanan                        |
|                            |                              |
| Gear                       |                              |