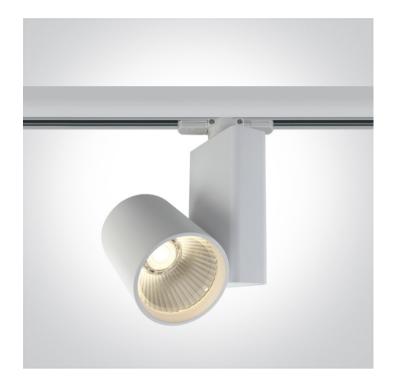

# **Product** Datasheet

65611NT/W/W

15W track spot with COB LED, ideal for shops and showrooms.

Complete with driver.

Complies with standard EN60598-1 and any other specific standards.

#### The COB Track Light Range Aluminium

| Order Code | 65611NT/W/W |
|------------|-------------|
| Colour     | White       |
| Material   | Aluminium   |
| Shape      | Circular    |
| Height     | 110mm       |

| Diameter      | 80mm Pobrano z mamadecor.pl |
|---------------|-----------------------------|
| Track mounted | Yes                         |
| Indoor        | Yes                         |
| Adjustable    | 2 Directions                |