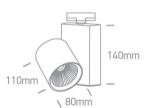

#### Dimensions

#### The COB Track Light Range Aluminium

| Order Code | 65611NT/W/W |
|------------|-------------|
| Colour     | White       |
| Material   | Aluminium   |
| Shape      | Circular    |
| Height     | 110mm       |

| Diameter      | 80mm Pobrano z mamadecor.pl |
|---------------|-----------------------------|
| Track mounted | Yes                         |
| Indoor        | Yes                         |
| Adjustable    | 2 Directions                |