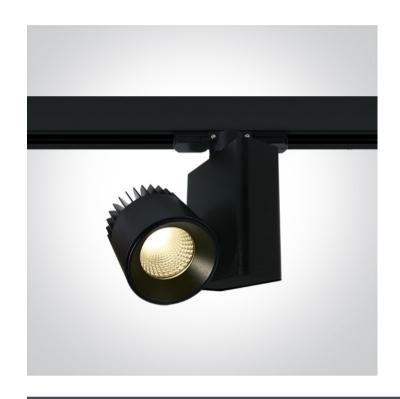

## 65610AT/B/W

10W COB LED track spot with, ideal for shops and showrooms.

Supplied with electronic high frequency control driver as standard.

Complies with standard EN60598-1 and any other specific standards.

#### **Physical Specification**

Item Group

09 Track Lights

Family

The COB Dark Light Range

| 65610AT/B/W  | Pobrano z mamadecor.pl                                  |
|--------------|---------------------------------------------------------|
| Black        |                                                         |
| Aluminium    |                                                         |
| Circular     |                                                         |
| 78mm         |                                                         |
| 65mm         |                                                         |
| Yes          |                                                         |
| Yes          |                                                         |
| 2 Directions |                                                         |
|              |                                                         |
|              |                                                         |
| Built In     |                                                         |
|              |                                                         |
|              |                                                         |
| 220-240V     |                                                         |
| Yes          |                                                         |
|              | Black Aluminium Circular 78mm 65mm Yes Yes 2 Directions |