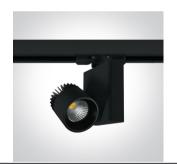

## 65610AT/B/W

10W COB LED track spot with, ideal for shops and showrooms.

Supplied with electronic high frequency control driver as standard.

Complies with standard EN60598-1 and any other specific standards.

#### **Physical Specification**

Item Group

09 Track Lights

Family

The COB Dark Light Range

| 65610AT/B/W  | Pobrano z mamadecor.pl                                  |
|--------------|---------------------------------------------------------|
| Black        |                                                         |
| Aluminium    |                                                         |
| Circular     |                                                         |
| 78mm         |                                                         |
| 65mm         |                                                         |
| Yes          |                                                         |
| Yes          |                                                         |
| 2 Directions |                                                         |
|              |                                                         |
|              |                                                         |
| Built In     |                                                         |
|              |                                                         |
|              |                                                         |
| 220-240V     |                                                         |
| Yes          |                                                         |
|              | Black Aluminium Circular 78mm 65mm Yes Yes 2 Directions |

| LED Type             | COB                      | Pobrano z mamadecor.pl |
|----------------------|--------------------------|------------------------|
| LED Brand            | Sanan                    |                        |
|                      |                          |                        |
| Gear                 |                          |                        |
| Gear Type            | Led Driver               |                        |
| Input Voltage        | 220-240V                 |                        |
| 50 Hz                | Yes                      |                        |
| 60 Hz                | Yes                      |                        |
| Power(Watts)         | 8-12,5W                  |                        |
| Power Factor         | 0,5                      |                        |
| Constant Current     | Yes                      |                        |
| 300mA                | 27-42V                   |                        |
| IP Rating            | IP20                     |                        |
| Safety Class         |                          |                        |
| Dimmable             | No                       |                        |
| Housing Material     | Plastic                  |                        |
| Output Terminal      | Connector                |                        |
| Brand                | Lifud                    |                        |
| Protection           | Short Circuit Protection |                        |
|                      |                          |                        |
| lumination Data      |                          |                        |
|                      |                          |                        |
| Colour Temperature   | 3000K                    |                        |
| Lumen Output         | 800lm                    |                        |
| Light Efficiency     | 80lm/W                   |                        |
| CRI                  | 80                       |                        |
| Beam Angle           | 38°                      |                        |
| Illumination Diagram |                          |                        |
| Dark Light           | Yes                      |                        |
|                      |                          |                        |