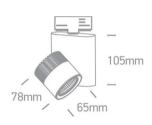

#### Dimensions

#### **Physical Specification**

Item Group

09 Track Lights

Family

The COB Dark Light Range

| 65610AT/B/W  | Pobrano z mamadecor.pl                                  |
|--------------|---------------------------------------------------------|
| Black        |                                                         |
| Aluminium    |                                                         |
| Circular     |                                                         |
| 78mm         |                                                         |
| 65mm         |                                                         |
| Yes          |                                                         |
| Yes          |                                                         |
| 2 Directions |                                                         |
|              |                                                         |
|              |                                                         |
| Built In     |                                                         |
|              |                                                         |
|              |                                                         |
| 220-240V     |                                                         |
| Yes          |                                                         |
|              | Black Aluminium Circular 78mm 65mm Yes Yes 2 Directions |