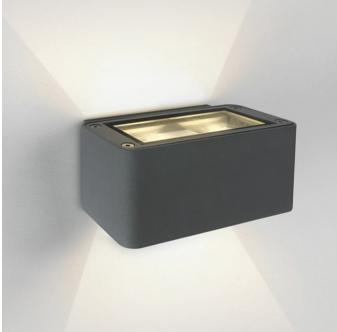

#### 13 Wall & Ceiling LED>Outdoor Wall Up & Down Lights Die cast

4x3W LED wall light, IP54, ideal for both indoor and outdoor installation.

Complete with driver.

**Product** Datasheet

Complies with standard EN60598-1 and any other specific standards.

#### Outdoor Wall Up & Down Lights Die cast

| Order Code | 67342/G/W   |
|------------|-------------|
| Colour     | Grey        |
| Material   | Die Cast    |
| Shape      | Rectangular |
| Length     | 150mm       |