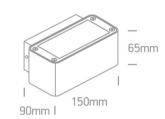

### 67342/G/W

Dimensions

#### Outdoor Wall Up & Down Lights Die cast

| Order Code | 67342/G/W   |
|------------|-------------|
| Colour     | Grey        |
| Material   | Die Cast    |
| Shape      | Rectangular |
| Length     | 150mm       |

| Width        | 90mm | Pobrano z mamadecor.pl |
|--------------|------|------------------------|
| Height       | 65mm |                        |
| Surface Wall | Yes  |                        |
| Indoor       | Yes  |                        |
| Outdoor      | Yes  |                        |
| Adjustable   | No   |                        |