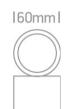

## **Physical Specification**

| Item Group   | 13 Wall & Ceiling LED                       |
|--------------|---------------------------------------------|
| Family       | Indoor/Outdoor Wall Lines Natural aluminium |
| Order Code   | 67274A/AL/BL                                |
| Colour       | Aluminium                                   |
| Material     | Natural Aluminium                           |
| Shape        | Circular                                    |
| Height       | 90mm                                        |
| Diameter     | 60mm                                        |
| Surface Wall | Yes                                         |
| Indoor       | Yes                                         |
| Outdoor      | Yes                                         |