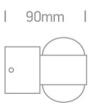

## **Physical Specification**

| Item Group   | 13 Wall & Ceiling LED                       |
|--------------|---------------------------------------------|
| Family       | Indoor/Outdoor Wall Lines Natural aluminium |
| Order Code   | 67274A/AL/BL                                |
| Colour       | Aluminium                                   |
| Material     | Natural Aluminium                           |
| Shape        | Circular                                    |
| Height       | 90mm                                        |
| Diameter     | 60mm                                        |
| Surface Wall | Yes                                         |
| Indoor       | Yes                                         |
| Outdoor      | Yes                                         |