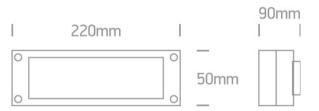

## **Physical Specification**

| Item Group   | 13 Wall & Ceiling LED |
|--------------|-----------------------|
| Family       | Outdoor Wall Bricks   |
| Order Code   | 67174/G/D             |
| Colour       | Grey                  |
| Material     | Die Cast              |
| Shape        | Rectangular           |
| Length       | 220mm                 |
| Width        | 50mm                  |
| Height       | 90mm                  |
| Surface Wall | Yes                   |
| Indoor       | Yes                   |
| Outdoor      | Yes                   |