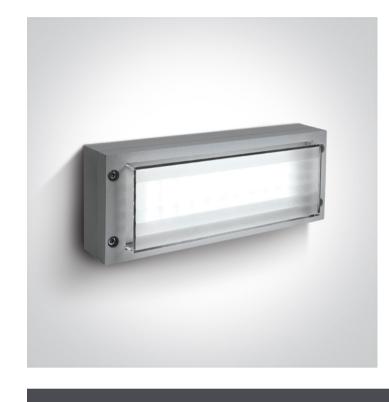

## **Product Datasheet**

www.1-light.eu

13 Wall & Ceiling LED>Outdoor Wall Bricks

67174/G/D

3W LED wall light, IP54, ideal for both indoor and outdoor installation.

Supplied with non-dimmable LED driver.

Complies with standard EN60598-1 and any other specific standards.

## **Physical Specification**

| Item Group   | 13 Wall & Ceiling LED |
|--------------|-----------------------|
| Family       | Outdoor Wall Bricks   |
| Order Code   | 67174/G/D             |
| Colour       | Grey                  |
| Material     | Die Cast              |
| Shape        | Rectangular           |
| Length       | 220mm                 |
| Width        | 50mm                  |
| Height       | 90mm                  |
| Surface Wall | Yes                   |
| Indoor       | Yes                   |
| Outdoor      | Yes                   |