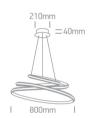

#### Dimensions

#### **Physical Specification**

| Item Group | 18 Decorative     |
|------------|-------------------|
| Family     | LED Pendant Rings |
| Order Code | 63046B/W          |
| Colour     | White             |
| Material   | Aluminium + Steel |
| Shape      | Circular          |
| Diameter   | 800mm             |