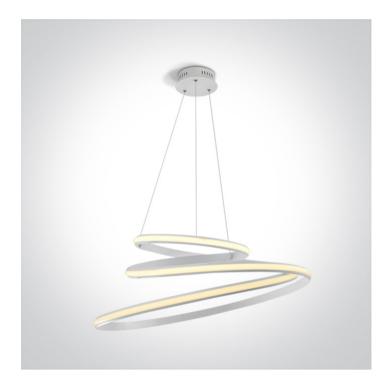

#### 18 Decorative>LED Pendant Rings

### 63046B/W

50W LED Pendant , IP20 suitable for residential and commercial application .

Complete with 24V driver.

Complies with standard EN60598-1 and any other specific standards.

#### **Physical Specification**

| Item Group | 18 Decorative     |
|------------|-------------------|
| Family     | LED Pendant Rings |
| Order Code | 63046B/W          |
| Colour     | White             |
| Material   | Aluminium + Steel |
| Shape      | Circular          |
| Diameter   | 800mm             |