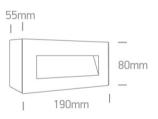

## Dimensions

## **Physical Specification**

| Item Group   | 13 Wall & Ceiling LED      |
|--------------|----------------------------|
| Family       | The Glass Face Wall Lights |
| Order Code   | 67076A/W/W                 |
| Colour       | White                      |
| Material     | Glass                      |
| Shape        | Rectangular                |
| Length       | 190mm                      |
| Width        | 80mm                       |
| Height       | 55mm                       |
| Surface Wall | Yes                        |
| Indoor       | Yes                        |
| Outdoor      | Yes                        |