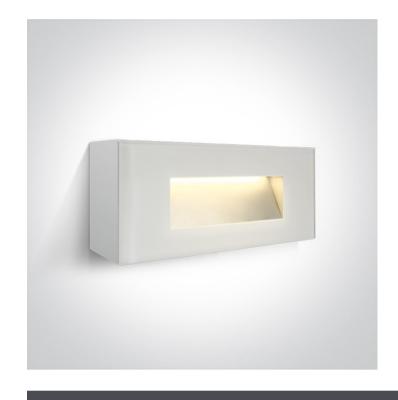

## **Product Datasheet**

www.1-light.eu

13 Wall & Ceiling LED>The Glass Face Wall Lights

67076A/W/W

5W Glass SMD LED surface wall light, IP65.

AC LED

Complies with standard EN60598-1 and any other specific standards.

## **Physical Specification**

| Item Group   | 13 Wall & Ceiling LED      |
|--------------|----------------------------|
| Family       | The Glass Face Wall Lights |
| Order Code   | 67076A/W/W                 |
| Colour       | White                      |
| Material     | Glass                      |
| Shape        | Rectangular                |
| Length       | 190mm                      |
| Width        | 80mm                       |
| Height       | 55mm                       |
| Surface Wall | Yes                        |
| Indoor       | Yes                        |
| Outdoor      | Yes                        |