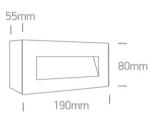

## **Physical Specification**

| Item Group   | 13 Wall & Ceiling LED      |
|--------------|----------------------------|
| Family       | The Glass Face Wall Lights |
| Order Code   | 67076A/B/W                 |
| Colour       | Black                      |
| Material     | Glass                      |
| Shape        | Rectangular                |
| Length       | 190mm                      |
| Width        | 80mm                       |
| Height       | 55mm                       |
| Surface Wall | Yes                        |
| Indoor       | Yes                        |
| Outdoor      | Yes                        |