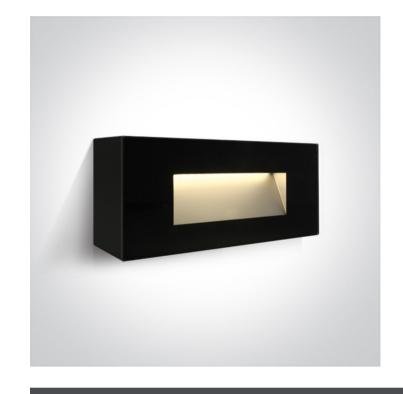

## **Product Datasheet**

www.1-light.eu

13 Wall & Ceiling LED>The Glass Face Wall Lights

67076A/B/W

5W Glass SMD LED surface wall light, IP65.

AC LED

Complies with standard EN60598-1 and any other specific standards.

## **Physical Specification**

| Item Group   | 13 Wall & Ceiling LED      |
|--------------|----------------------------|
| Family       | The Glass Face Wall Lights |
| Order Code   | 67076A/B/W                 |
| Colour       | Black                      |
| Material     | Glass                      |
| Shape        | Rectangular                |
| Length       | 190mm                      |
| Width        | 80mm                       |
| Height       | 55mm                       |
| Surface Wall | Yes                        |
| Indoor       | Yes                        |
| Outdoor      | Yes                        |