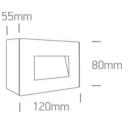

## Physical Specification

| Item Group   | 13 Wall & Ceiling LED      |
|--------------|----------------------------|
| Family       | The Glass Face Wall Lights |
| Order Code   | 67076/B/W                  |
| Colour       | Black                      |
| Material     | Glass                      |
| Shape        | Rectangular                |
| Length       | 120mm                      |
| Width        | 80mm                       |
| Height       | 55mm                       |
| Surface Wall | Yes                        |
| Indoor       | Yes                        |
| Outdoor      | Yes                        |