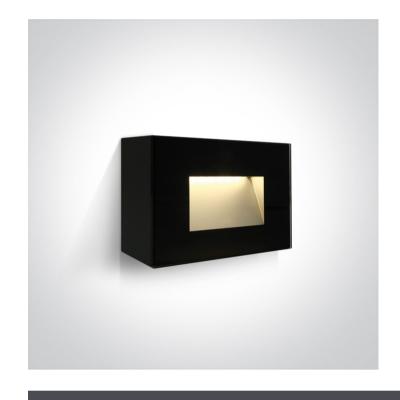

## **Product Datasheet**

www.1-light.eu

13 Wall & Ceiling LED>The Glass Face Wall Lights

67076/B/W

4W Glass SMD LED surface wall light, IP65.

AC LED

Complies with standard EN60598-1 and any other specific standards.

## Physical Specification

| Item Group   | 13 Wall & Ceiling LED      |
|--------------|----------------------------|
| Family       | The Glass Face Wall Lights |
| Order Code   | 67076/B/W                  |
| Colour       | Black                      |
| Material     | Glass                      |
| Shape        | Rectangular                |
| Length       | 120mm                      |
| Width        | 80mm                       |
| Height       | 55mm                       |
| Surface Wall | Yes                        |
| Indoor       | Yes                        |
| Outdoor      | Yes                        |