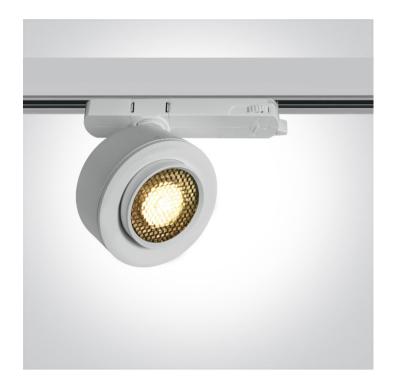

### 65662AT/W/W

18W COB LED zoomable track spot 15°-45° with removable honeycomb.

Complete with 450mA driver.

Complies with standard EN60598-1 and any other specific standards.

Dimensions

| Order Code    | 65662AT/W/W  | Pobrano z mamadecor.pl |
|---------------|--------------|------------------------|
| Colour        | White        |                        |
| Material      | Aluminium    |                        |
| Shape         | Circular     |                        |
| Height        | 45mm         |                        |
| Diameter      | 80mm         |                        |
| Track mounted | Yes          |                        |
| Indoor        | Yes          |                        |
| Adjustable    | 2 Directions |                        |