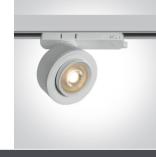

### 65662AT/W/W

18W COB LED zoomable track spot 15°-45° with removable honeycomb.

Complete with 450mA driver.

Complies with standard EN60598-1 and any other specific standards.

Dimensions

| Order Code    | 65662AT/W/W  | Pobrano z mamadecor.pl |
|---------------|--------------|------------------------|
| Colour        | White        |                        |
| Material      | Aluminium    |                        |
| Shape         | Circular     |                        |
| Height        | 45mm         |                        |
| Diameter      | 80mm         |                        |
| Track mounted | Yes          |                        |
| Indoor        | Yes          |                        |
| Adjustable    | 2 Directions |                        |