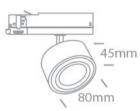

### 65662AT/W/W

18W COB LED zoomable track spot 15°-45° with removable honeycomb.

Complete with 450mA driver.

Complies with standard EN60598-1 and any other specific standards.

Dimensions

| Order Code    | 65662AT/W/W  | Pobrano z mamadecor.pl |
|---------------|--------------|------------------------|
| Colour        | White        |                        |
| Material      | Aluminium    |                        |
| Shape         | Circular     |                        |
| Height        | 45mm         |                        |
| Diameter      | 80mm         |                        |
| Track mounted | Yes          |                        |
| Indoor        | Yes          |                        |
| Adjustable    | 2 Directions |                        |