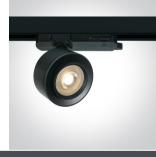

## 65662AT/B/W

### 18W COB LED zoomable track spot 15°-45° with removable honeycomb.

Complete with 450mA driver.

Complies with standard EN60598-1 and any other specific standards.

Dimensions

#### **Physical Specification**

Item Group

Family

New 2023 Edition 2

**Track Lights** 

| Order Code    | 65662AT/B/W  | Pobrano z mamadecor.pl |
|---------------|--------------|------------------------|
| Colour        | Black        |                        |
| Material      | Aluminium    |                        |
| Shape         | Circular     |                        |
| Height        | 45mm         |                        |
| Diameter      | 80mm         |                        |
| Track mounted | Yes          |                        |
| Indoor        | Yes          |                        |
| Adjustable    | 2 Directions |                        |

#### **Electrical Characteristics**

| Gear             | Built In     |
|------------------|--------------|
| Fitting + Driver |              |
| Input Voltage    | 220-240V     |
| 50 Hz            | Yes          |
| 60 Hz            | Yes          |
| Safety Class     |              |
| Power(Watts)     | 18W          |
| IP Rating        | IP20         |
| Light Source     | LED built in |
| Dimmable         | No           |
|                  |              |

Fitting

Input Type

**Constant Current** 

| Input Current | 450mA        |
|---------------|--------------|
| Voltage       | 38V          |
| Safety Class  |              |
| Power(Watts)  | 17,1W        |
| IP Rating     | IP20         |
| Light Source  | LED built in |

| LED Type         | СОВ        | Pobrano z mamadecor.pl |
|------------------|------------|------------------------|
| LED Brand        | Bridgelux  |                        |
|                  |            |                        |
| Gear             |            |                        |
| Gear Type        | Led Driver |                        |
| Input Voltage    | 220-240V   |                        |
| 50 Hz            | Yes        |                        |
| 60 Hz            | Yes        |                        |
| Power(Watts)     | 9-18W      |                        |
| Power Factor     | 0,92       |                        |
| Constant Current | Yes        |                        |
| 450mA            | 20-40V     |                        |
| IP Rating        | IP20       |                        |
| Safety Class     |            |                        |
| Dimmable         | No         |                        |
| Brand            | KGP        |                        |

#### Illumination Data

| Colour Temperature   | 3000K   |
|----------------------|---------|
| Lumen Output         | 1800lm  |
| Light Efficiency     | 100lm/W |
| CRI                  | 90      |
| Beam Angle           | 15-45°  |
| Illumination Diagram |         |