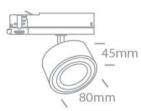

### 18W COB LED zoomable track spot 15°-45° with removable honeycomb.

Complete with 450mA driver.

Complies with standard EN60598-1 and any other specific standards.

Dimensions

#### **Physical Specification**

Item Group

Family

New 2023 Edition 2

**Track Lights** 

| Order Code    | 65662AT/B/W  | Pobrano z mamadecor.pl |
|---------------|--------------|------------------------|
| Colour        | Black        |                        |
| Material      | Aluminium    |                        |
| Shape         | Circular     |                        |
| Height        | 45mm         |                        |
| Diameter      | 80mm         |                        |
| Track mounted | Yes          |                        |
| Indoor        | Yes          |                        |
| Adjustable    | 2 Directions |                        |