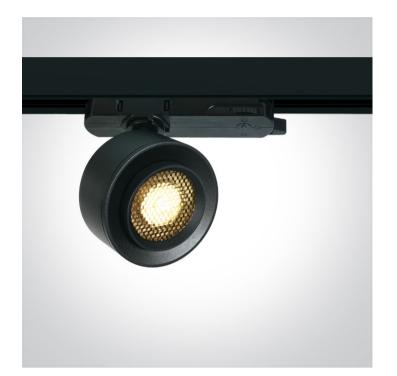

## 65662AT/B/W

### 18W COB LED zoomable track spot 15°-45° with removable honeycomb.

Complete with 450mA driver.

Complies with standard EN60598-1 and any other specific standards.

Dimensions

#### **Physical Specification**

Item Group

Family

New 2023 Edition 2

**Track Lights** 

| Order Code    | 65662AT/B/W  | Pobrano z mamadecor.pl |
|---------------|--------------|------------------------|
| Colour        | Black        |                        |
| Material      | Aluminium    |                        |
| Shape         | Circular     |                        |
| Height        | 45mm         |                        |
| Diameter      | 80mm         |                        |
| Track mounted | Yes          |                        |
| Indoor        | Yes          |                        |
| Adjustable    | 2 Directions |                        |