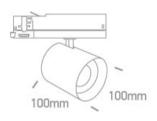

#### Dimensions

## **Physical Specification**

Item Group

09 Track Lights

| Family                     | The Adjustable Power Range Pobrano z mamadecor.pl |
|----------------------------|---------------------------------------------------|
| Order Code                 | 65660BT/W/C                                       |
| Colour                     | White                                             |
| Material                   | Aluminium                                         |
| Shape                      | Circular                                          |
| Height                     | 100mm                                             |
| Diameter                   | 100mm                                             |
| Track mounted              | Yes                                               |
| Indoor                     | Yes                                               |
| Adjustable                 | 2 Directions                                      |
|                            |                                                   |
| Electrical Characteristics |                                                   |
|                            |                                                   |
| Gear                       | Built In                                          |
|                            |                                                   |
| Fitting + Driver           |                                                   |
| Input Voltage              | 220-240V                                          |
| 50 Hz                      | Yes                                               |
| 60 Hz                      | Yes                                               |
| Safety Class               |                                                   |
| Power(Watts)               | 20W/25W/30W/35W                                   |
| IP Rating                  | IP20                                              |
| Light Source               | LED built in                                      |
| Dimmable                   | No                                                |
|                            |                                                   |
| Fitting                    |                                                   |
| Input Type                 | Constant Current                                  |
| Input Current              | 500mA/700mA/800mA/950mA                           |
| Voltage                    | 34V                                               |
| Power(Watts)               | 17W/23,8W/27,2W/32,3W                             |
| IP Rating                  | IP20                                              |
| Light Source               | LED built in                                      |
|                            |                                                   |