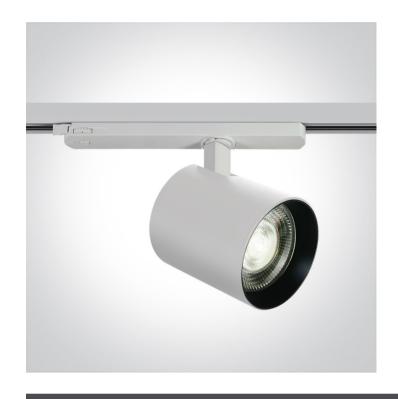

# 65660BT/W/C

20W/25W/30W/35W Adjustable power COB LED track spot, ideal for shops and showrooms.

Complete with driver.

Complies with standard EN60598-1 and any other specific standards.

## **Physical Specification**

Item Group

09 Track Lights

| Family                     | The Adjustable Power Range Pobrano z mamadecor.pl |
|----------------------------|---------------------------------------------------|
| Order Code                 | 65660BT/W/C                                       |
| Colour                     | White                                             |
| Material                   | Aluminium                                         |
| Shape                      | Circular                                          |
| Height                     | 100mm                                             |
| Diameter                   | 100mm                                             |
| Track mounted              | Yes                                               |
| Indoor                     | Yes                                               |
| Adjustable                 | 2 Directions                                      |
|                            |                                                   |
| Electrical Characteristics |                                                   |
|                            |                                                   |
| Gear                       | Built In                                          |
|                            |                                                   |
| Fitting + Driver           |                                                   |
| Input Voltage              | 220-240V                                          |
| 50 Hz                      | Yes                                               |
| 60 Hz                      | Yes                                               |
| Safety Class               |                                                   |
| Power(Watts)               | 20W/25W/30W/35W                                   |
| IP Rating                  | IP20                                              |
| Light Source               | LED built in                                      |
| Dimmable                   | No                                                |
|                            |                                                   |
| Fitting                    |                                                   |
| Input Type                 | Constant Current                                  |
| Input Current              | 500mA/700mA/800mA/950mA                           |
| Voltage                    | 34V                                               |
| Power(Watts)               | 17W/23,8W/27,2W/32,3W                             |
| IP Rating                  | IP20                                              |
| Light Source               | LED built in                                      |
|                            |                                                   |