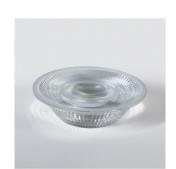

# 65660BT/W/C

20W/25W/30W/35W Adjustable power COB LED track spot, ideal for shops and showrooms.

Complete with driver.

Complies with standard EN60598-1 and any other specific standards.

## **Physical Specification**

Item Group

09 Track Lights

| Family                     | The Adjustable Power Range Pobrano z mamadecor.pl |
|----------------------------|---------------------------------------------------|
| Order Code                 | 65660BT/W/C                                       |
| Colour                     | White                                             |
| Material                   | Aluminium                                         |
| Shape                      | Circular                                          |
| Height                     | 100mm                                             |
| Diameter                   | 100mm                                             |
| Track mounted              | Yes                                               |
| Indoor                     | Yes                                               |
| Adjustable                 | 2 Directions                                      |
|                            |                                                   |
| Electrical Characteristics |                                                   |
|                            |                                                   |
| Gear                       | Built In                                          |
|                            |                                                   |
| Fitting + Driver           |                                                   |
| Input Voltage              | 220-240V                                          |
| 50 Hz                      | Yes                                               |
| 60 Hz                      | Yes                                               |
| Safety Class               |                                                   |
| Power(Watts)               | 20W/25W/30W/35W                                   |
| IP Rating                  | IP20                                              |
| Light Source               | LED built in                                      |
| Dimmable                   | No                                                |
|                            |                                                   |
| Fitting                    |                                                   |
| Input Type                 | Constant Current                                  |
| Input Current              | 500mA/700mA/800mA/950mA                           |
| Voltage                    | 34V                                               |
| Power(Watts)               | 17W/23,8W/27,2W/32,3W                             |
| IP Rating                  | IP20                                              |
| Light Source               | LED built in                                      |
|                            |                                                   |