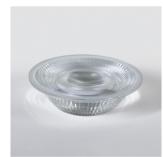

# 65660BT/W/C

20W/25W/30W/35W Adjustable power COB LED track spot, ideal for shops and showrooms.

Complete with driver.

Complies with standard EN60598-1 and any other specific standards.

## **Physical Specification**

Item Group

09 Track Lights

| Family                     | The Adjustable Power Range Pobrano z mamadecor.pl |
|----------------------------|---------------------------------------------------|
| Order Code                 | 65660BT/W/C                                       |
| Colour                     | White                                             |
| Material                   | Aluminium                                         |
| Shape                      | Circular                                          |
| Height                     | 100mm                                             |
| Diameter                   | 100mm                                             |
| Track mounted              | Yes                                               |
| Indoor                     | Yes                                               |
| Adjustable                 | 2 Directions                                      |
|                            |                                                   |
| Electrical Characteristics |                                                   |
|                            |                                                   |
| Gear                       | Built In                                          |
|                            |                                                   |
| Fitting + Driver           |                                                   |
| Input Voltage              | 220-240V                                          |
| 50 Hz                      | Yes                                               |
| 60 Hz                      | Yes                                               |
| Safety Class               |                                                   |
| Power(Watts)               | 20W/25W/30W/35W                                   |
| IP Rating                  | IP20                                              |
| Light Source               | LED built in                                      |
| Dimmable                   | No                                                |
|                            |                                                   |
| Fitting                    |                                                   |
| Input Type                 | Constant Current                                  |
| Input Current              | 500mA/700mA/800mA/950mA                           |
| Voltage                    | 34V                                               |
| Power(Watts)               | 17W/23,8W/27,2W/32,3W                             |
| IP Rating                  | IP20                                              |
| Light Source               | LED built in                                      |
|                            |                                                   |