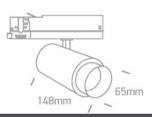

## Physical Specification

| Item Group | 09 Track Lights    |
|------------|--------------------|
| Family     | The Zoomable Range |
| Order Code | 65650AT/B/W        |
| Colour     | Black              |
| Material   | Aluminium          |
| Shape      | Circular           |
| Height     | 148mm              |
|            |                    |