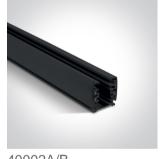

# **Product Datasheet**

www.1-light.eu

## 09 Track Lights>The Zoomable Range

# 65650AT/B/W



15W adjustable beam angle COB LED track spot, ideal for shops and showrooms.

Complete with 350mA driver.

Complies with standard EN60598-1 and any other specific standards.



Downloads







Dimensions



#### Related items







40003A/B

## Physical Specification

| Item Group | 09 Track Lights    |
|------------|--------------------|
| Family     | The Zoomable Range |
| Order Code | 65650AT/B/W        |
| Colour     | Black              |
| Material   | Aluminium          |
| Shape      | Circular           |
| Height     | 148mm              |
|            |                    |

| Track mounted Indoor Yes Adjustable  Adjustable  Indoor  Adjustable  Ectrical Characteristics  Gear  Built In |
|---------------------------------------------------------------------------------------------------------------|
| Adjustable 2 Directions  Rectrical Characteristics  Gear Built In                                             |
| lectrical Characteristics  Gear Built In