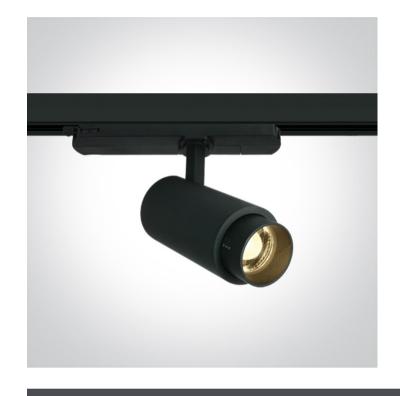

# 65650AT/B/W

15W adjustable beam angle COB LED track spot, ideal for shops and showrooms.

Complete with 350mA driver.

Complies with standard EN60598-1 and any other specific standards.

Downloads

Dimensions

## Physical Specification

| Item Group | 09 Track Lights    |
|------------|--------------------|
| Family     | The Zoomable Range |
| Order Code | 65650AT/B/W        |
| Colour     | Black              |
| Material   | Aluminium          |
| Shape      | Circular           |
| Height     | 148mm              |
|            |                    |