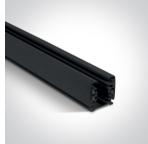

# **Product Datasheet**

www.1-light.eu

## 09 Track Lights>The Zoomable Range

# 65650AT/B/W



15W adjustable beam angle COB LED track spot, ideal for shops and showrooms.

Complete with 350mA driver.

Complies with standard EN60598-1 and any other specific standards.



Downloads







Dimensions



#### Related items







40003A/B

## Physical Specification

| Item Group | 09 Track Lights    |
|------------|--------------------|
| Family     | The Zoomable Range |
| Order Code | 65650AT/B/W        |
| Colour     | Black              |
| Material   | Aluminium          |
| Shape      | Circular           |
| Height     | 148mm              |
|            |                    |

| Track mounted Indoor Yes Adjustable  Adjustable  Indoor  Adjustable  Ectrical Characteristics  Gear  Built In |
|---------------------------------------------------------------------------------------------------------------|
| Adjustable 2 Directions  Rectrical Characteristics  Gear Built In                                             |
| lectrical Characteristics  Gear Built In