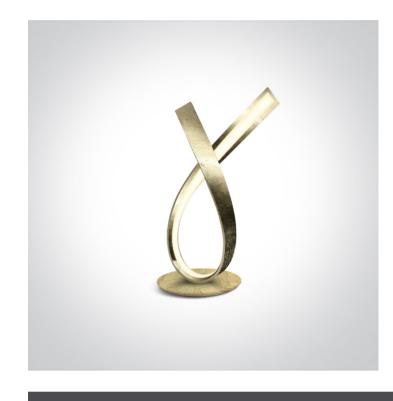

### 18 Decorative>The Ribbon Table Lamp

61086/BS

10W LED Decorative table lamp with On/Off switch and Eu plug.

Complete with 24V driver.

Complies with standard EN60598-1 and any other specific standards.

#### **Physical Specification**

| Item Group           | 18 Decorative         |
|----------------------|-----------------------|
| Family               | The Ribbon Table Lamp |
| Order Code           | 61086/BS              |
| Colour               | Brass                 |
| Material             | Aluminium + Steel     |
| Diffuser Material    | Acrylic               |
| Shape                | Circular              |
| Height               | 360mm                 |
| Diameter             | 160mm                 |
| Surface Floor/Ground | Yes                   |
| Indoor               | Yes                   |
| Adjustable           | No                    |