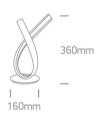

#### Dimensions

#### **Physical Specification**

| Item Group           | 18 Decorative         |
|----------------------|-----------------------|
| Family               | The Ribbon Table Lamp |
| Order Code           | 61086/BS              |
| Colour               | Brass                 |
| Material             | Aluminium + Steel     |
| Diffuser Material    | Acrylic               |
| Shape                | Circular              |
| Height               | 360mm                 |
| Diameter             | 160mm                 |
| Surface Floor/Ground | Yes                   |
| Indoor               | Yes                   |
| Adjustable           | No                    |