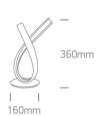

#### Dimensions

#### **Physical Specification**

| Item Group           | 18 Decorative         |
|----------------------|-----------------------|
| Family               | The Ribbon Table Lamp |
| Order Code           | 61086/B               |
| Colour               | Black                 |
| Material             | Aluminium + Steel     |
| Diffuser Material    | Acrylic               |
| Shape                | Circular              |
| Height               | 360mm                 |
| Diameter             | 160mm                 |
| Surface Floor/Ground | Yes                   |
| Indoor               | Yes                   |
| Adjustable           | No                    |