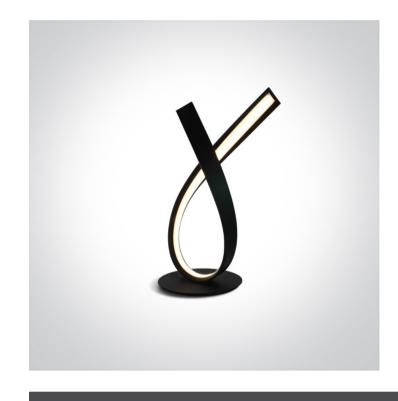

### 18 Decorative>The Ribbon Table Lamp

61086/B

10W LED Decorative table lamp with On/Off switch and Eu plug.

Complete with 24V driver.

Complies with standard EN60598-1 and any other specific standards.

#### **Physical Specification**

| Item Group           | 18 Decorative         |
|----------------------|-----------------------|
| Family               | The Ribbon Table Lamp |
| Order Code           | 61086/B               |
| Colour               | Black                 |
| Material             | Aluminium + Steel     |
| Diffuser Material    | Acrylic               |
| Shape                | Circular              |
| Height               | 360mm                 |
| Diameter             | 160mm                 |
| Surface Floor/Ground | Yes                   |
| Indoor               | Yes                   |
| Adjustable           | No                    |