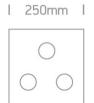

## 65305B/MC

3x40W surface ceiling decorative MR16 GU10 Spot.

Complies with standard EN60598-1 and any other specific standards.

Downloads

Dimensions

250mm

\_\_ 110mm

#### Physical Specification

| Item Group        | 18 Decorative    |
|-------------------|------------------|
| Family            | Decorative Glass |
| Order Code        | 65305B/MC        |
| Colour            | Brushed Chrome   |
| Material          | Die Cast         |
| Diffuser Material | Glass            |
| Shape             | Rectangular      |
| Length            | 250mm            |
| Width             | 250mm            |
| Height            | 110mm            |
| Surface Ceiling   | Yes              |
| Indoor            | Yes              |