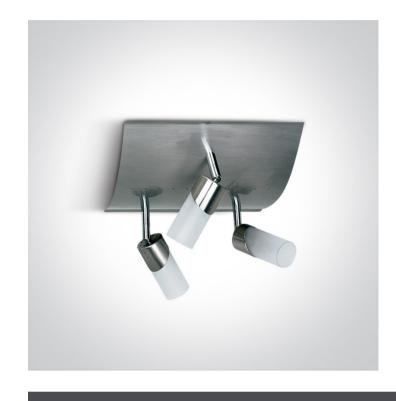

## 65305B/MC

3x40W surface ceiling decorative MR16 GU10 Spot.

Complies with standard EN60598-1 and any other specific standards.

Downloads

Dimensions

250mm

\_\_ 110mm

#### Physical Specification

| Item Group        | 18 Decorative    |
|-------------------|------------------|
| Family            | Decorative Glass |
| Order Code        | 65305B/MC        |
| Colour            | Brushed Chrome   |
| Material          | Die Cast         |
| Diffuser Material | Glass            |
| Shape             | Rectangular      |
| Length            | 250mm            |
| Width             | 250mm            |
| Height            | 110mm            |
| Surface Ceiling   | Yes              |
| Indoor            | Yes              |