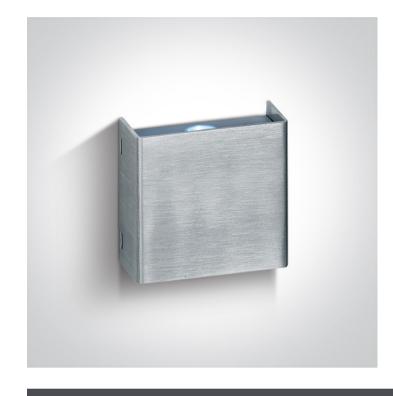

## **Product Datasheet**

www.1-light.eu

13 Wall & Ceiling LED>Decorative Wall & Ceiling Natural aluminium

60010/AL/BL

1W Decorative Wall and Ceiling Natural aluminium

Complete with non-dimmable LED driver.

## **Physical Specification**

| Item Group        | 13 Wall & Ceiling LED                       |
|-------------------|---------------------------------------------|
| Family            | Decorative Wall & Ceiling Natural aluminium |
| Order Code        | 60010/AL/BL                                 |
| Colour            | White                                       |
| Material          | Die Cast                                    |
| Diffuser Material | PC                                          |
| Shape             | Rectangular                                 |
| Length            | 190mm                                       |
| Width             | 65mm                                        |
| Height            | 80mm                                        |
| Surface Wall      | Yes                                         |
| Indoor            | Yes                                         |