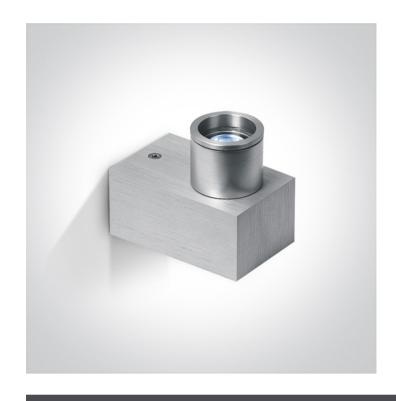

### 60008A/AL/BL

1W LED Indoor Mini Series, IP20.

Supplied with non-dimmable LED driver.

Complies with standard EN60598-1 and any other specific standards.

Downloads

Dimensions

#### **Physical Specification**

| Item Group   | 13 Wall & Ceiling LED                |
|--------------|--------------------------------------|
| Family       | Indoor Mini Series Natural aluminium |
| Order Code   | 60008A/AL/BL                         |
| Colour       | Aluminium                            |
| Material     | Natural Aluminium                    |
| Shape        | Rectangular                          |
| Length       | 75mm                                 |
| Width        | 45mm                                 |
| Height       | 65mm                                 |
| Surface Wall | Yes                                  |
| Indoor       | Yes                                  |