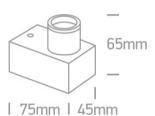

#### **Physical Specification**

| Item Group   | 13 Wall & Ceiling LED                |
|--------------|--------------------------------------|
| Family       | Indoor Mini Series Natural aluminium |
| Order Code   | 60008A/AL/BL                         |
| Colour       | Aluminium                            |
| Material     | Natural Aluminium                    |
| Shape        | Rectangular                          |
| Length       | 75mm                                 |
| Width        | 45mm                                 |
| Height       | 65mm                                 |
| Surface Wall | Yes                                  |
| Indoor       | Yes                                  |