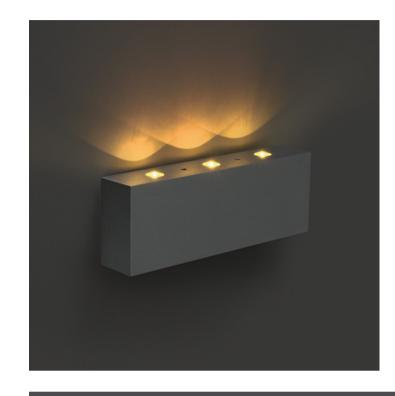

## **Product Datasheet**

www.1-light.eu

13 Wall & Ceiling LED>Decorative Wall & Ceiling Natural aluminium

60001/AL/Y

3x0,2W LED Decorative Indoor Wall Light

Complete with non-dimmable LED driver.

Complies with standard EN60598-1 and any other specific standards.

## **Physical Specification**

| Item Group        | 13 Wall & Ceiling LED                       |
|-------------------|---------------------------------------------|
| Family            | Decorative Wall & Ceiling Natural aluminium |
| Order Code        | 60001/AL/Y                                  |
| Colour            | Aluminium                                   |
| Material          | Natural Aluminium                           |
| Diffuser Material | PC                                          |
| Shape             | Rectangular                                 |
| Length            | 110mm                                       |
| Width             | 37mm                                        |
| Height            | 20mm                                        |
| Surface Wall      | Yes                                         |
| Indoor            | Yes                                         |