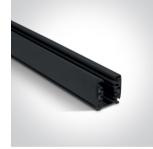

# **Product** Datasheet

10 Track Spots>Adjustable LED Linear Track Light

40W COB linear track light spot +-45° adjustable, ideal for shops and showrooms.

Complete with driver.

Complies with standard EN60598-1 and any other specific standards.

#### Family

Adjustable LED Linear Track Light

| Order Code | 65026T/B/W          |
|------------|---------------------|
| Colour     | Black               |
| Material   | Aluminium + Plastic |
| Shape      | Rectangular         |
| Length     | 500mm               |

| Width         | 60mm Pobrano z mamadecor.pl |  |
|---------------|-----------------------------|--|
| Height        | 100mm                       |  |
| Track mounted | Yes                         |  |
| Indoor        | Yes                         |  |
| Adjustable    | 1 Direction                 |  |