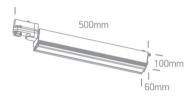

#### Family

Adjustable LED Linear Track Light

| Order Code | 65026T/B/W          |
|------------|---------------------|
| Colour     | Black               |
| Material   | Aluminium + Plastic |
| Shape      | Rectangular         |
| Length     | 500mm               |

| Width         | 60mm Pobrano z mamadecor.pl |  |
|---------------|-----------------------------|--|
| Height        | 100mm                       |  |
| Track mounted | Yes                         |  |
| Indoor        | Yes                         |  |
| Adjustable    | 1 Direction                 |  |