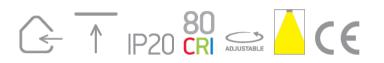

### Electrical Characteristics

| Gear             | Built In         |
|------------------|------------------|
| Fitting + Driver |                  |
| Input Voltage    | 220-240V         |
| 50 Hz            | Yes              |
| 60 Hz            | Yes              |
| Safety Class     |                  |
| Power(Watts)     | 40W              |
| IP Rating        | IP20             |
| Light Source     | LED built in     |
| Dimmable         | No               |
|                  |                  |
| Fitting          |                  |
| Input Type       | Constant Current |
| Input Current    | 1000mA           |
| Voltage          | 38V              |
| Power(Watts)     | 38W              |

IP20

| 220-240V                 | Pobrano z mamadecor.pl                                                                                     |
|--------------------------|------------------------------------------------------------------------------------------------------------|
| Yes                      |                                                                                                            |
| Yes                      |                                                                                                            |
| 28-40W                   |                                                                                                            |
| 0,9                      |                                                                                                            |
| Yes                      |                                                                                                            |
| 28-40V                   |                                                                                                            |
| IP20                     |                                                                                                            |
|                          |                                                                                                            |
| No                       |                                                                                                            |
| Plastic                  |                                                                                                            |
| Connector                |                                                                                                            |
| BOKE                     |                                                                                                            |
| Short Circuit Protection |                                                                                                            |
|                          | Yes<br>Yes<br>28-40W<br>0,9<br>Yes<br>28-40V<br>IP20<br>IP20<br>IP20<br>No<br>Plastic<br>Connector<br>BOKE |

## Illumination Data

| Colour Temperature   | 3000K  |
|----------------------|--------|
| Lumen Output         | 3200lm |
| Light Efficiency     | 80lm/W |
| CRI                  | 80     |
| Beam Angle           | 100°   |
| Illumination Diagram |        |