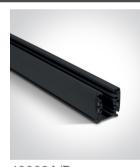

# **Product** Datasheet

10 Track Spots>Adjustable LED Linear Track Light

40W COB linear track light spot +-45° adjustable, ideal for shops and showrooms.

Complete with driver.

Complies with standard EN60598-1 and any other specific standards.

#### Family

Adjustable LED Linear Track Light

| Order Code | 65026T/B/W          |
|------------|---------------------|
| Colour     | Black               |
| Material   | Aluminium + Plastic |
| Shape      | Rectangular         |
| Length     | 500mm               |

| Width         | 60mm Pobrano z mamadecor.pl |  |
|---------------|-----------------------------|--|
| Height        | 100mm                       |  |
| Track mounted | Yes                         |  |
| Indoor        | Yes                         |  |
| Adjustable    | 1 Direction                 |  |