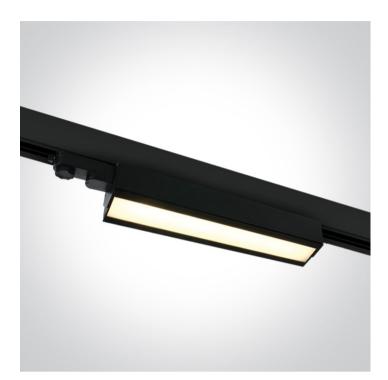

# **Product** Datasheet

10 Track Spots>Adjustable LED Linear Track Light

40W COB linear track light spot +-45° adjustable, ideal for shops and showrooms.

Complete with driver.

Complies with standard EN60598-1 and any other specific standards.

#### Family

Adjustable LED Linear Track Light

| Order Code | 65026T/B/W          |
|------------|---------------------|
| Colour     | Black               |
| Material   | Aluminium + Plastic |
| Shape      | Rectangular         |
| Length     | 500mm               |

| Width         | 60mm Pobrano z mamadecor.pl |  |
|---------------|-----------------------------|--|
| Height        | 100mm                       |  |
| Track mounted | Yes                         |  |
| Indoor        | Yes                         |  |
| Adjustable    | 1 Direction                 |  |