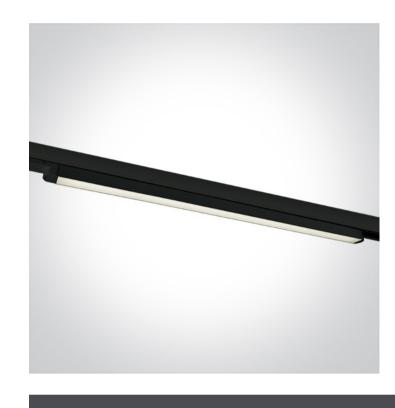

## 65025T/B/C

LED Linear track light, high lumen output ideal for shops and showrooms.

Complete with driver.

Complies with standard EN60598-1 and any other specific standards.

Downloads

Dimensions

### Physical Specification

| Item Group        | 09 Track Lights        |
|-------------------|------------------------|
| Family            | LED Linear Track Light |
| Order Code        | 65025T/B/C             |
| Colour            | Black                  |
| Material          | Aluminium              |
| Diffuser Material | PC                     |
| Shape             | Rectangular            |