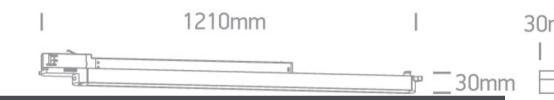

| Length                     | 1210mm Pobrano z mamadecor.pl |
|----------------------------|-------------------------------|
| Width                      | 30mm                          |
| Height                     | 30mm                          |
| Track mounted              | Yes                           |
| Indoor                     | Yes                           |
| Adjustable                 | No                            |
|                            |                               |
| Electrical Characteristics |                               |
| Coor                       | Duille la                     |
| Gear                       | Built In                      |
| Fitting + Driver           |                               |
|                            |                               |
| Input Voltage              | 100-240V                      |
| 50 Hz                      | Yes                           |
| 60 Hz                      | Yes                           |
| Safety Class               |                               |
| Power(Watts)               | 25W                           |
| IP Rating                  | IP20                          |
| Light Source               | LED built in                  |
| Dimmable                   | No                            |
|                            |                               |
| Fitting                    |                               |
| Input Type                 | Constant Current              |
| Input Current              | 600mA                         |
| Voltage                    | 40V                           |
| Power(Watts)               | 24W                           |
| IP Rating                  | IP20                          |
| Light Source               | LED built in                  |
| LED Type                   | SMD 2835                      |
|                            |                               |
| Gear                       |                               |
| Gear Type                  | Led Driver                    |