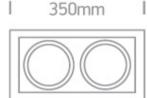

## **Physical Specification**

| Item Group | 07 Downlights Adjustable LED |
|------------|------------------------------|
| Family     | The COB Box Type Shop Range  |
| Order Code | 51230/W/W                    |
| Colour     | White                        |
| Material   | Aluminium                    |
| Shape      | Rectangular                  |
| Length     | 350mm                        |
|            |                              |

| Width                      | 185mm Pobrano z mamadecor.pi |
|----------------------------|------------------------------|
| Height                     | 105mm                        |
| Cutout Hole Width          | 320mm                        |
| Cutout Hole Length         | 160mm                        |
| Recessed Ceiling           | Yes                          |
| Depth Required             | 125mm                        |
| Indoor                     | Yes                          |
| Adjustable                 | 2 Directions                 |
|                            |                              |
| Electrical Characteristics |                              |
|                            |                              |
| Gear                       | External-Included            |
|                            |                              |
| Fitting + Driver           |                              |
| Input Voltage              | 220-240V                     |
| 50 Hz                      | Yes                          |
| 60 Hz                      | Yes                          |
| Safety Class               |                              |
| Power(Watts)               | 2x30W                        |
| IP Rating                  | IP20                         |
| Light Source               | LED built in                 |
| Dimmable                   | No                           |
| F Mark                     | F                            |
|                            |                              |
| Fitting                    |                              |
| Input Type                 | Constant Current             |
| Input Current              | 750mA                        |
| Voltage                    | 2x35,5V                      |
| Safety Class               |                              |
| Power(Watts)               | 2x27W                        |
| IP Rating                  | IP20                         |
| Light Source               | LED built in                 |
|                            |                              |