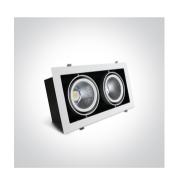

## **Product Datasheet**

www.1-light.eu

07 Downlights Adjustable LED>The COB Box Type Shop Range

51230/W/W

2x30W COB LED Recessed adjustable downlight, COB square range, IP20.

Supplied with non-dimmable LED driver.

## **Physical Specification**

| Item Group | 07 Downlights Adjustable LED |
|------------|------------------------------|
| Family     | The COB Box Type Shop Range  |
| Order Code | 51230/W/W                    |
| Colour     | White                        |
| Material   | Aluminium                    |
| Shape      | Rectangular                  |
| Length     | 350mm                        |
|            |                              |

| Width                      | 185mm Pobrano z mamadecor.pi |
|----------------------------|------------------------------|
| Height                     | 105mm                        |
| Cutout Hole Width          | 320mm                        |
| Cutout Hole Length         | 160mm                        |
| Recessed Ceiling           | Yes                          |
| Depth Required             | 125mm                        |
| Indoor                     | Yes                          |
| Adjustable                 | 2 Directions                 |
|                            |                              |
| Electrical Characteristics |                              |
|                            |                              |
| Gear                       | External-Included            |
|                            |                              |
| Fitting + Driver           |                              |
| Input Voltage              | 220-240V                     |
| 50 Hz                      | Yes                          |
| 60 Hz                      | Yes                          |
| Safety Class               |                              |
| Power(Watts)               | 2x30W                        |
| IP Rating                  | IP20                         |
| Light Source               | LED built in                 |
| Dimmable                   | No                           |
| F Mark                     | F                            |
|                            |                              |
| Fitting                    |                              |
| Input Type                 | Constant Current             |
| Input Current              | 750mA                        |
| Voltage                    | 2x35,5V                      |
| Safety Class               |                              |
| Power(Watts)               | 2x27W                        |
| IP Rating                  | IP20                         |
| Light Source               | LED built in                 |
|                            |                              |