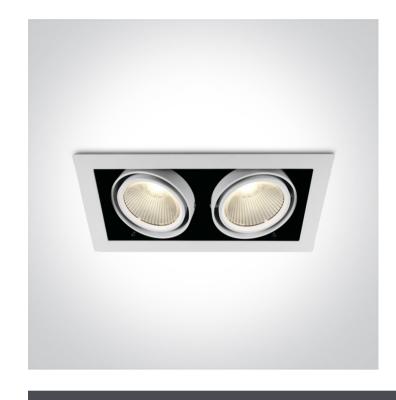

## **Product Datasheet**

www.1-light.eu

07 Downlights Adjustable LED>The COB Box Type Shop Range

51230/W/W

2x30W COB LED Recessed adjustable downlight, COB square range, IP20.

Supplied with non-dimmable LED driver.

## **Physical Specification**

| Item Group | 07 Downlights Adjustable LED |
|------------|------------------------------|
| Family     | The COB Box Type Shop Range  |
| Order Code | 51230/W/W                    |
| Colour     | White                        |
| Material   | Aluminium                    |
| Shape      | Rectangular                  |
| Length     | 350mm                        |
|            |                              |

| Width                      | 185mm Pobrano z mamadecor.pi |
|----------------------------|------------------------------|
| Height                     | 105mm                        |
| Cutout Hole Width          | 320mm                        |
| Cutout Hole Length         | 160mm                        |
| Recessed Ceiling           | Yes                          |
| Depth Required             | 125mm                        |
| Indoor                     | Yes                          |
| Adjustable                 | 2 Directions                 |
|                            |                              |
| Electrical Characteristics |                              |
|                            |                              |
| Gear                       | External-Included            |
|                            |                              |
| Fitting + Driver           |                              |
| Input Voltage              | 220-240V                     |
| 50 Hz                      | Yes                          |
| 60 Hz                      | Yes                          |
| Safety Class               |                              |
| Power(Watts)               | 2x30W                        |
| IP Rating                  | IP20                         |
| Light Source               | LED built in                 |
| Dimmable                   | No                           |
| F Mark                     | F                            |
|                            |                              |
| Fitting                    |                              |
| Input Type                 | Constant Current             |
| Input Current              | 750mA                        |
| Voltage                    | 2x35,5V                      |
| Safety Class               |                              |
| Power(Watts)               | 2x27W                        |
| IP Rating                  | IP20                         |
| Light Source               | LED built in                 |
|                            |                              |