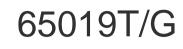

# **Product** Datasheet

09 Track Lights>Box Series Track Spots

Complies with standard EN60598-1 and any other specific standards.

l 140mm

#### 09 Track Lights

| Family     | Box Series Track Spots |
|------------|------------------------|
| Order Code | 65019T/G               |
| Colour     | Grey                   |
| Material   | Die Cast               |
| Shape      | Rectangular            |
| Length     | 140mm                  |

| Height        | 160mm        | Pobrano z mamadecor.pl |
|---------------|--------------|------------------------|
| Track mounted | Yes          |                        |
| Indoor        | Yes          |                        |
| Adjustable    | 2 Directions |                        |

#### **Electrical Characteristics**

| Gear             | No               |
|------------------|------------------|
|                  |                  |
| Fitting + Driver |                  |
| Input Voltage    | 100-240V         |
| 50 Hz            | Yes              |
| 60 Hz            | Yes              |
| Safety Class     |                  |
| Power(Watts)     | 50W              |
| IP Rating        | IP20             |
| Light Source     | Replaceable lamp |
| Lamp Holder      | GU10             |
| Number of Lamps  | 1                |
| Dimmable         | N/A              |
| F Mark           | F                |