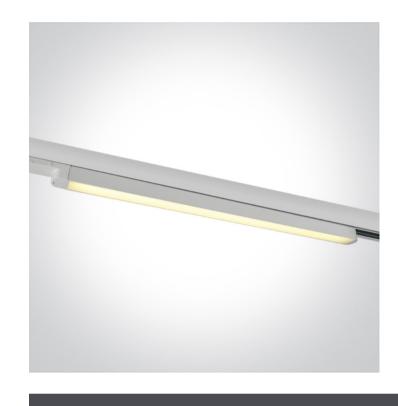

## 65018T/W/W

LED Linear track light, high lumen output ideal for shops and showrooms.

Complete with driver.

Complies with standard EN60598-1 and any other specific standards.

Downloads

Dimensions