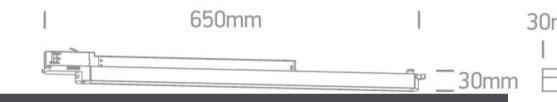

| Length                     | 650mm Pobrano z mamadecor.pl |
|----------------------------|------------------------------|
| Width                      | 30mm                         |
| Height                     | 30mm                         |
| Track mounted              | Yes                          |
| Indoor                     | Yes                          |
| Adjustable                 | No                           |
|                            |                              |
| Electrical Characteristics |                              |
| Coor                       | Duilt In                     |
| Gear                       | Built In                     |
| Fitting + Driver           |                              |
| Input Voltage              | 100-240V                     |
| 50 Hz                      | Yes                          |
| 60 Hz                      | Yes                          |
| Safety Class               |                              |
| Power(Watts)               | 16W                          |
| IP Rating                  | IP20                         |
| Light Source               | LED built in                 |
| Dimmable                   | No                           |
|                            |                              |
| Fitting                    |                              |
| Input Type                 | Constant Current             |
| Input Current              | 400mA                        |
| Voltage                    | 38V                          |
| Power(Watts)               | 15,2W                        |
| IP Rating                  | IP20                         |
| Light Source               | LED built in                 |
| LED Type                   | SMD 2835                     |
|                            |                              |