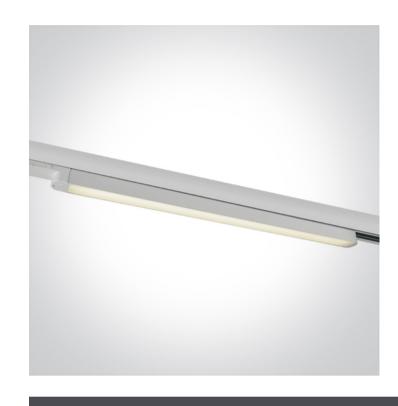

## 65018T/W/C

LED Linear track light, high lumen output ideal for shops and showrooms.

Complete with driver.

Complies with standard EN60598-1 and any other specific standards.

Downloads

Dimensions

### **Physical Specification**

| Item Group        | 09 Track Lights        |
|-------------------|------------------------|
| Family            | LED Linear Track Light |
| Order Code        | 65018T/W/C             |
| Colour            | White                  |
| Material          | Aluminium              |
| Diffuser Material | PC                     |
| Shape             | Rectangular            |
|                   |                        |