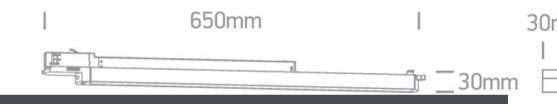

| Length                     | 650mm Pobrano z mamadecor.pl |
|----------------------------|------------------------------|
| Width                      | 30mm                         |
| Height                     | 30mm                         |
| Track mounted              | Yes                          |
| Indoor                     | Yes                          |
| Adjustable                 | No                           |
|                            |                              |
| Electrical Characteristics |                              |
| Coor                       | Duilt In                     |
| Gear                       | Built In                     |
| Fitting + Driver           |                              |
| Input Voltage              | 100-240V                     |
| 50 Hz                      | Yes                          |
| 60 Hz                      | Yes                          |
| Safety Class               |                              |
| Power(Watts)               | 16W                          |
| IP Rating                  | IP20                         |
| Light Source               | LED built in                 |
| Dimmable                   | No                           |
|                            |                              |
| Fitting                    |                              |
| Input Type                 | Constant Current             |
| Input Current              | 400mA                        |
| Voltage                    | 38V                          |
| Power(Watts)               | 15,2W                        |
| IP Rating                  | IP20                         |
| Light Source               | LED built in                 |
| LED Type                   | SMD 2835                     |
|                            |                              |