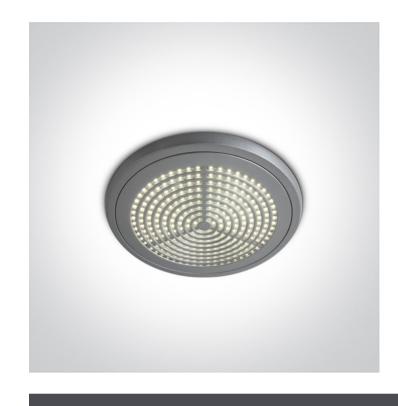

## 14 Plafo>Multi LED Slim Plafo Round

64004/G/C

16W Multi LED slim plafo light, IP20, suitable for residential and commercial application.

Supplied with non-dimmable LED driver.

Complies with standard EN60598-1 and any other specific standards.

## Item Group 14 Plafo Family Multi LED Slim Plafo Round Order Code 64004/G/C Colour Grey

Colour Grey
Material Die Cast

Diffuser Material PC
Shape Circular

Height 22mm

Diameter 200mm

Surface Ceiling

Indoor

Yes