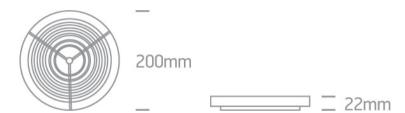

Downloads

**Physical Specification** 

Dimensions

## Item Group 14 Plafo Family Multi LED Slim Plafo Round Order Code 64004/G/C Colour Grey

Colour Grey
Material Die Cast

Diffuser Material PC
Shape Circular

Height 22mm

Diameter 200mm

Surface Ceiling

Indoor

Yes