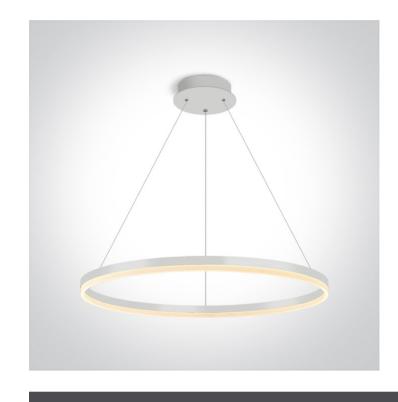

### 63144B/W/W

60W LED Pendant, IP20 suitable for residential and commercial application.

Complete with 1050mA driver.

Complies with standard EN60598-1 and any other specific standards.

Downloads

#### **Physical Specification**

| Item Group        | New 2023 Edition 2 |
|-------------------|--------------------|
| Family            | Decorative         |
| Order Code        | 63144B/W/W         |
| Colour            | White              |
| Material          | Aluminium + Steel  |
| Diffuser Material | Acrylic            |
| Shape             | Circular           |
| Height            | 1500mm             |
| Diameter          | 800mm              |
| Suspended Ceiling | Yes                |
| Indoor            | Yes                |
| Adjustable        | No                 |