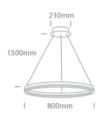

#### Dimensions

#### **Physical Specification**

| Item Group        | New 2023 Edition 2 |
|-------------------|--------------------|
| Family            | Decorative         |
| Order Code        | 63144B/W/W         |
| Colour            | White              |
| Material          | Aluminium + Steel  |
| Diffuser Material | Acrylic            |
| Shape             | Circular           |
| Height            | 1500mm             |
| Diameter          | 800mm              |
| Suspended Ceiling | Yes                |
| Indoor            | Yes                |
| Adjustable        | No                 |