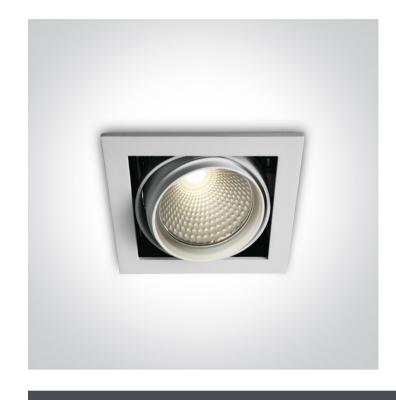

# **Product Datasheet**

www.1-light.eu

07 Downlights Adjustable LED>The COB Square Downlights Die cast

51120B/W/W

20W COB LED Recessed adjustable downlight, COB square range, IP20.

Supplied with non-dimmable LED driver.

## Gallery

#### **Physical Specification**

| 07 Downlights Adjustable LED       |
|------------------------------------|
| The COB Square Downlights Die cast |
| 51120B/W/W                         |
| White                              |
| Die Cast                           |
| Rectangular                        |
| 135mm                              |
|                                    |