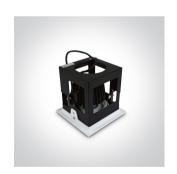

# **Product Datasheet**

www.1-light.eu

07 Downlights Adjustable LED>The COB Square Downlights Die cast

51120B/W/W



20W COB LED Recessed adjustable downlight, COB square range, IP20.

Supplied with non-dimmable LED driver.

Complies with standard EN60598-1 and any other specific standards.



### Downloads









### Dimensions



## Gallery



#### **Physical Specification**

| 07 Downlights Adjustable LED       |
|------------------------------------|
| The COB Square Downlights Die cast |
| 51120B/W/W                         |
| White                              |
| Die Cast                           |
| Rectangular                        |
| 135mm                              |
|                                    |

| Width                      | 135mm Pobrano z mamadecor.pi |
|----------------------------|------------------------------|
| Height                     | 138mm                        |
| Cutout Hole Width          | 125mm                        |
| Cutout Hole Length         | 125mm                        |
| Recessed Ceiling           | Yes                          |
| Depth Required             | 160mm