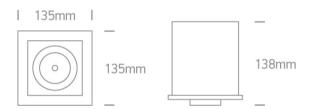

### Dimensions

#### **Physical Specification**

| 07 Downlights Adjustable LED       |
|------------------------------------|
| The COB Square Downlights Die cast |
| 51120B/W/W                         |
| White                              |
| Die Cast                           |
| Rectangular                        |
| 135mm                              |
|                                    |

| Width                      | 135mm Pobrano z mamadecor.pi |
|----------------------------|------------------------------|
| Height                     | 138mm                        |
| Cutout Hole Width          | 125mm                        |
| Cutout Hole Length         | 125mm                        |
| Recessed Ceiling           | Yes                          |
| Depth Required             | 160mm                        |
| Indoor                     | Yes                          |
| Adjustable                 | 2 Directions                 |
|                            |                              |
| Electrical Characteristics |                              |
|                            |                              |
| Gear                       | External-Included            |
|                            |                              |
| Fitting + Driver           |                              |
| Input Voltage              | 220-240V                     |
| 50 Hz                      | Yes                          |
| 60 Hz                      | Yes                          |
| Safety Class               |                              |
| Power(Watts)               | 20W                          |
| IP Rating                  | IP20                         |
| Light Source               | LED built in                 |
| Dimmable                   | No                           |
| F Mark                     | F                            |
|                            |                              |
| Fitting                    |                              |
| Input Type                 | Constant Current             |
| Input Current              | 500mA                        |
| Voltage                    | 37,3V                        |
| Safety Class               |                              |
| Power(Watts)               | 18,65W                       |
| IP Rating                  | IP20                         |
| Light Source               | LED built in                 |
|                            |                              |