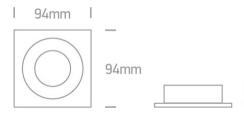

#### Dimensions

### **Physical Specification**

| Item Group           | 03 Recessed Spots Adjustable |
|----------------------|------------------------------|
| Family               | The Dual Ring Range Square   |
| Order Code           | 51105AB/AL                   |
| Colour               | Aluminium                    |
| Material             | Aluminium                    |
| Shape                | Rectangular                  |
| Length               | 94mm                         |
| Width                | 94mm                         |
| Height               | 30mm                         |
| Cutout Hole Diameter | 80mm                         |
| Recessed Ceiling     | Yes                          |
| Depth Required       | 75mm                         |