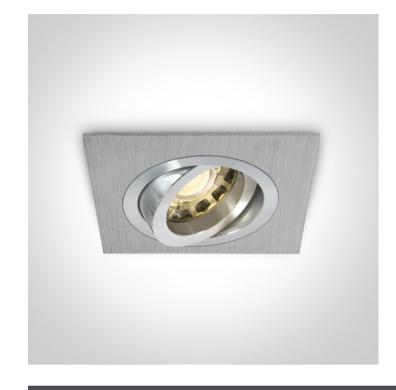

# **Product Datasheet**

www.1-light.eu

03 Recessed Spots Adjustable>The Dual Ring Range Square

51105AB/AL

Recessed adjustable MR16 spot with GU5.3 lampholder.

Complies with standard EN60598-1 and any other specific standards.

### **Physical Specification**

| Item Group           | 03 Recessed Spots Adjustable |
|----------------------|------------------------------|
| Family               | The Dual Ring Range Square   |
| Order Code           | 51105AB/AL                   |
| Colour               | Aluminium                    |
| Material             | Aluminium                    |
| Shape                | Rectangular                  |
| Length               | 94mm                         |
| Width                | 94mm                         |
| Height               | 30mm                         |
| Cutout Hole Diameter | 80mm                         |
| Recessed Ceiling     | Yes                          |
| Depth Required       | 75mm                         |

| Indoor     | Yes          | Pobrano z mamadecor.pl |
|------------|--------------|------------------------|
| Adjustable | 2 Directions |                        |