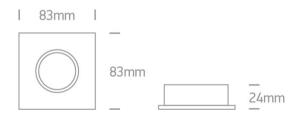

#### Dimensions

#### **Physical Specification**

| Item Group           | 03 Recessed Spots Adjustable |
|----------------------|------------------------------|
| Family               | The Classic Square Die cast  |
| Order Code           | 51105/MC                     |
| Colour               | Brushed Chrome               |
| Material             | Die Cast                     |
| Shape                | Rectangular                  |
| Length               | 83mm                         |
| Width                | 83mm                         |
| Height               | 24mm                         |
| Cutout Hole Diameter | 75mm                         |
| Recessed Ceiling     | Yes                          |
| Depth Required       | 65mm                         |