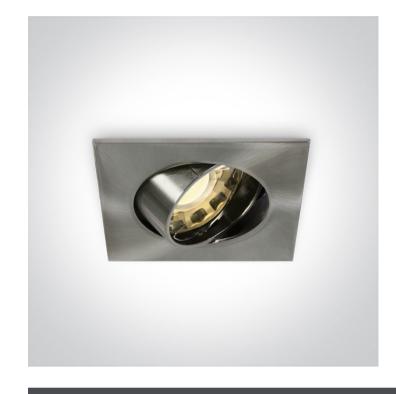

# **Product Datasheet**

www.1-light.eu

03 Recessed Spots Adjustable>The Classic Square Die cast

51105/MC

Recessed adjustable MR16 spot with GU5.3 lampholder.

Complies with standard EN60598-1 and any other specific standards.

#### **Physical Specification**

| Item Group           | 03 Recessed Spots Adjustable |
|----------------------|------------------------------|
| Family               | The Classic Square Die cast  |
| Order Code           | 51105/MC                     |
| Colour               | Brushed Chrome               |
| Material             | Die Cast                     |
| Shape                | Rectangular                  |
| Length               | 83mm                         |
| Width                | 83mm                         |
| Height               | 24mm                         |
| Cutout Hole Diameter | 75mm                         |
| Recessed Ceiling     | Yes                          |
| Depth Required       | 65mm                         |