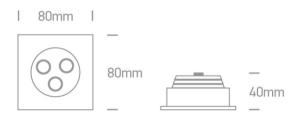

#### Dimensions

## Physical Specification

| Item Group           | 04 Recessed Spots Adjustable LED |
|----------------------|----------------------------------|
| Family               | The 3x1W Square Spots Aluminium  |
| Order Code           | 51103LW/D/35                     |
| Colour               | White                            |
| Material             | Aluminium                        |
| Shape                | Rectangular                      |
| Length               | 80mm                             |
| Width                | 80mm                             |
| Height               | 40mm                             |
| Cutout Hole Diameter | 70mm                             |
| Recessed Ceiling     | Yes                              |
| Depth Required       | 50mm                             |
| Indoor               | Yes                              |
| Adjustable           | 1 Direction                      |