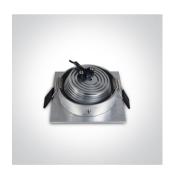

# **Product Datasheet**

www.1-light.eu

04 Recessed Spots Adjustable LED>The 3x1W Square Spots Aluminium

51103LW/D/35



3W LED adjustable recessed spot, IP20.

Requires 350mA driver.

Complies with standard EN60598-1 and any other specific standards.



#### Downloads







#### Dimensions



### Gallery



#### Must be ordered separately





89004

89004T

## Physical Specification

| Item Group           | 04 Recessed Spots Adjustable LED |
|----------------------|----------------------------------|
| Family               | The 3x1W Square Spots Aluminium  |
| Order Code           | 51103LW/D/35                     |
| Colour               | White                            |
| Material             | Aluminium                        |
| Shape                | Rectangular                      |
| Length               | 80mm                             |
| Width                | 80mm                             |
| Height               | 40mm                             |
| Cutout Hole Diameter | 70mm                             |
| Recessed Ceiling     | Yes                              |