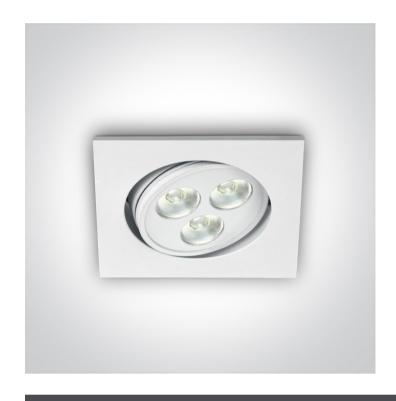

### Gallery

## Physical Specification

| Item Group           | 04 Recessed Spots Adjustable LED |
|----------------------|----------------------------------|
| Family               | The 3x1W Square Spots Aluminium  |
| Order Code           | 51103LW/D/35                     |
| Colour               | White                            |
| Material             | Aluminium                        |
| Shape                | Rectangular                      |
| Length               | 80mm                             |
| Width                | 80mm                             |
| Height               | 40mm                             |
| Cutout Hole Diameter | 70mm                             |
| Recessed Ceiling     | Yes                              |
| Depth Required       | 50mm                             |
| Indoor               | Yes                              |
| Adjustable           | 1 Direction                      |