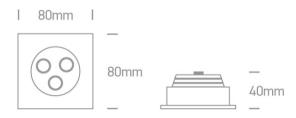

## Dimensions

### Physical Specification

| Item Group           | 04 Recessed Spots Adjustable LED |
|----------------------|----------------------------------|
| Family               | The 3x1W Square Spots Aluminium  |
| Order Code           | 51103LB/W/35                     |
| Colour               | Black                            |
| Material             | Aluminium                        |
| Shape                | Rectangular                      |
| Length               | 80mm                             |
| Width                | 80mm                             |
| Height               | 40mm                             |
| Cutout Hole Diameter | 70mm                             |
| Recessed Ceiling     | Yes                              |
| Depth Required       | 50mm                             |
| Indoor               | Yes                              |
| Adjustable           | 1 Direction                      |