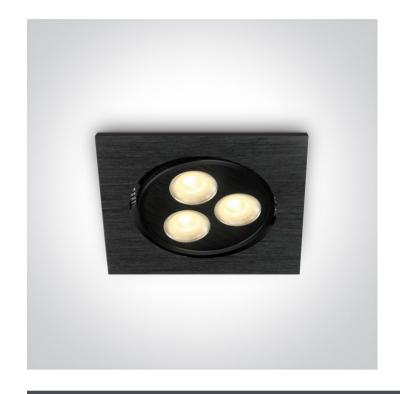

#### Gallery

# **Product Datasheet**

www.1-light.eu

04 Recessed Spots Adjustable LED>The 3x1W Square Spots Aluminium

51103LB/W/35

3W LED adjustable recessed spot, IP20.

Requires 350mA driver.

Complies with standard EN60598-1 and any other specific standards.

### Physical Specification

| Item Group           | 04 Recessed Spots Adjustable LED |
|----------------------|----------------------------------|
| Family               | The 3x1W Square Spots Aluminium  |
| Order Code           | 51103LB/W/35                     |
| Colour               | Black                            |
| Material             | Aluminium                        |
| Shape                | Rectangular                      |
| Length               | 80mm                             |
| Width                | 80mm                             |
| Height               | 40mm                             |
| Cutout Hole Diameter | 70mm                             |
| Recessed Ceiling     | Yes                              |
| Depth Required       | 50mm                             |
| Indoor               | Yes                              |
| Adjustable           | 1 Direction                      |