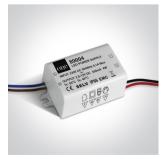

# **Product Datasheet**

www.1-light.eu

04 Recessed Spots Adjustable LED>The 3x1W Square Spots Aluminium

51103LB/W/35



3W LED adjustable recessed spot, IP20.

Requires 350mA driver.

Complies with standard EN60598-1 and any other specific standards.



# Downloads







## Dimensions



#### Gallery



#### Must be ordered separately







89004T

### Physical Specification

| Item Group           | 04 Recessed Spots Adjustable LED |
|----------------------|----------------------------------|
| Family               | The 3x1W Square Spots Aluminium  |
| Order Code           | 51103LB/W/35                     |
| Colour               | Black                            |
| Material             | Aluminium                        |
| Shape                | Rectangular                      |
| Length               | 80mm                             |
| Width                | 80mm                             |
| Height               | 40mm                             |
| Cutout Hole Diameter | 70mm                             |
| Recessed Ceiling     | Yes                              |
| Depth Required       | 50mm