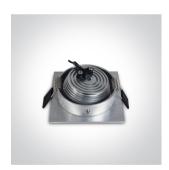

# **Product Datasheet**

www.1-light.eu

04 Recessed Spots Adjustable LED>The 3x1W Square Spots Aluminium

51103LB/W/35



3W LED adjustable recessed spot, IP20.

Requires 350mA driver.

Complies with standard EN60598-1 and any other specific standards.



# Downloads







## Dimensions



#### Gallery



#### Must be ordered separately







89004T

### Physical Specification

| Item Group           | 04 Recessed Spots Adjustable LED |
|----------------------|----------------------------------|
| Family               | The 3x1W Square Spots Aluminium  |
| Order Code           | 51103LB/W/35                     |
| Colour               | Black                            |
| Material             | Aluminium                        |
| Shape                | Rectangular                      |
| Length               | 80mm                             |
| Width                | 80mm                             |
| Height               | 40mm                             |
| Cutout Hole Diameter | 70mm                             |
| Recessed Ceiling     | Yes                              |
| D