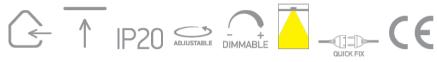

### Physical Specification

| Item Group           | 04 Recessed Spots Adjustable LED |
|----------------------|----------------------------------|
| Family               | The 3x1W Square Spots Aluminium  |
| Order Code           | 51103LB/D/35                     |
| Colour               | Black                            |
| Material             | Aluminium                        |
| Shape                | Rectangular                      |
| Length               | 80mm                             |
| Width                | 80mm                             |
| Height               | 40mm                             |
| Cutout Hole Diameter | 70mm                             |
| Recessed Ceiling     | Yes                              |
| Depth Required       | 50mm                             |
| Indoor               | Yes                              |
| Adjustable           | 1 Direction                      |

## Electrical Characteristics

| Fitting       |                  |
|---------------|------------------|
| Input Type    | Constant Current |
| Input Current | 350mA            |
| Safety Class  |                  |
| Power(Watts)  | 3W               |
| IP Rating     | IP20             |
| Light Source  | LED built in     |
| LED Number    | 3                |
| Cable Length  | 40cm             |
| F Mark        | F                |