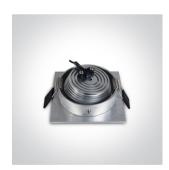

# **Product Datasheet**

www.1-light.eu

04 Recessed Spots Adjustable LED>The 3x1W Square Spots Aluminium

51103LB/D/35

3W LED adjustable recessed spot, IP20.

Requires 350mA driver.

Complies with standard EN60598-1 and any other specific standards.

### Physical Specification

| Item Group           | 04 Recessed Spots Adjustable LED |
|----------------------|----------------------------------|
| Family               | The 3x1W Square Spots Aluminium  |
| Order Code           | 51103LB/D/35                     |
| Colour               | Black                            |
| Material             | Aluminium                        |
| Shape                | Rectangular                      |
| Length               | 80mm                             |
| Width                | 80mm                             |
| Height               | 40mm                             |
| Cutout Hole Diameter | 70mm                             |
| Recessed Ceiling     | Yes                              |
| Depth Required       | 50mm                             |
| Indoor               | Yes                              |
| Adjustable           | 1 Direction                      |