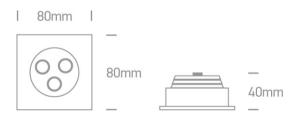

#### Dimensions

### Physical Specification

| Item Group           | 04 Recessed Spots Adjustable LED |
|----------------------|----------------------------------|
| Family               | The 3x1W Square Spots Aluminium  |
| Order Code           | 51103LB/D/35                     |
| Colour               | Black                            |
| Material             | Aluminium                        |
| Shape                | Rectangular                      |
| Length               | 80mm                             |
| Width                | 80mm                             |
| Height               | 40mm                             |
| Cutout Hole Diameter | 70mm                             |
| Recessed Ceiling     | Yes                              |
| Depth Required       | 50mm                             |
| Indoor               | Yes                              |
| Adjustable           | 1 Direction                      |