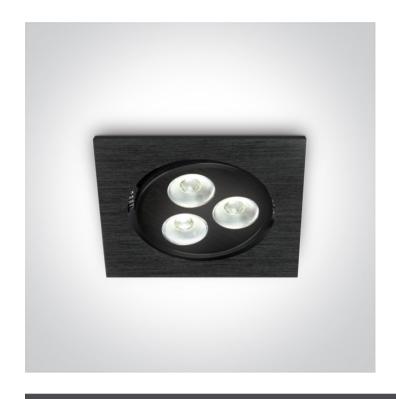

# **Product Datasheet**

www.1-light.eu

04 Recessed Spots Adjustable LED>The 3x1W Square Spots Aluminium

51103LB/D/35

3W LED adjustable recessed spot, IP20.

Requires 350mA driver.

Complies with standard EN60598-1 and any other specific standards.

### Physical Specification

| Item Group           | 04 Recessed Spots Adjustable LED |
|----------------------|----------------------------------|
| Family               | The 3x1W Square Spots Aluminium  |
| Order Code           | 51103LB/D/35                     |
| Colour               | Black                            |
| Material             | Aluminium                        |
| Shape                | Rectangular                      |
| Length               | 80mm                             |
| Width                | 80mm                             |
| Height               | 40mm                             |
| Cutout Hole Diameter | 70mm                             |
| Recessed Ceiling     | Yes                              |
| Depth Required       | 50mm                             |
| Indoor               | Yes                              |
| Adjustable           | 1 Direction                      |