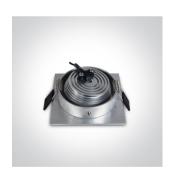

### Gallery

## Physical Specification

| Item Group           | 04 Recessed Spots Adjustable LED |
|----------------------|----------------------------------|
| Family               | The 3x1W Square Spots Aluminium  |
| Order Code           | 51103L/W/15                      |
| Colour               | Aluminium                        |
| Material             | Natural Aluminium                |
| Shape                | Rectangular                      |
| Length               | 80mm                             |
| Width                | 80mm                             |
| Height               | 40mm                             |
| Cutout Hole Diameter | 70mm                             |
| Recessed Ceiling     | Yes                              |
| Depth Required       | 50mm                             |
| Indoor               | Yes                              |
| Adjustable           | 1 Direction                      |