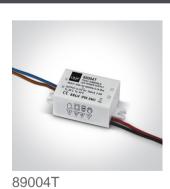

#### Must be ordered separately

## Electrical Characteristics

| Fitting       |                  |
|---------------|------------------|
| Input Type    | Constant Current |
| Input Current | 350mA            |
| Safety Class  | <u> </u>         |
| Power(Watts)  | 3W               |
| IP Rating     | IP20             |
| Light Source  | LED built in     |
| LED Number    | 3                |
| Cable Length  | 40cm             |
| F Mark        | F                |
|               |                  |