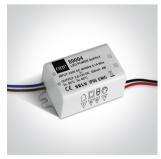

#### Must be ordered separately

## Electrical Characteristics

| Fitting       |                  |
|---------------|------------------|
| Input Type    | Constant Current |
| Input Current | 350mA            |
| Safety Class  | <u> </u>         |
| Power(Watts)  | 3W               |
| IP Rating     | IP20             |
| Light Source  | LED built in     |
| LED Number    | 3                |
| Cable Length  | 40cm             |
| F Mark        | F                |
|               |                  |