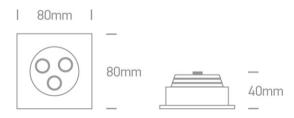

#### Dimensions

## Physical Specification

| Item Group           | 04 Recessed Spots Adjustable LED |
|----------------------|----------------------------------|
| Family               | The 3x1W Square Spots Aluminium  |
| Order Code           | 51103L/W/15                      |
| Colour               | Aluminium                        |
| Material             | Natural Aluminium                |
| Shape                | Rectangular                      |
| Length               | 80mm                             |
| Width                | 80mm                             |
| Height               | 40mm                             |
| Cutout Hole Diameter | 70mm                             |
| Recessed Ceiling     | Yes                              |
| Depth Required       | 50mm                             |
| Indoor               | Yes                              |
| Adjustable           | 1 Direction                      |