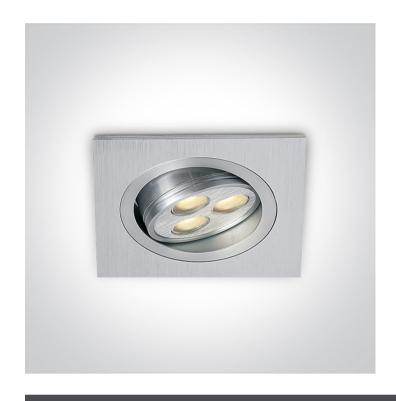

### Gallery

## Physical Specification

| Item Group           | 04 Recessed Spots Adjustable LED |
|----------------------|----------------------------------|
| Family               | The 3x1W Square Spots Aluminium  |
| Order Code           | 51103L/W/15                      |
| Colour               | Aluminium                        |
| Material             | Natural Aluminium                |
| Shape                | Rectangular                      |
| Length               | 80mm                             |
| Width                | 80mm                             |
| Height               | 40mm                             |
| Cutout Hole Diameter | 70mm                             |
| Recessed Ceiling     | Yes                              |
| Depth Required       | 50mm                             |
| Indoor               | Yes                              |
| Adjustable           | 1 Direction                      |