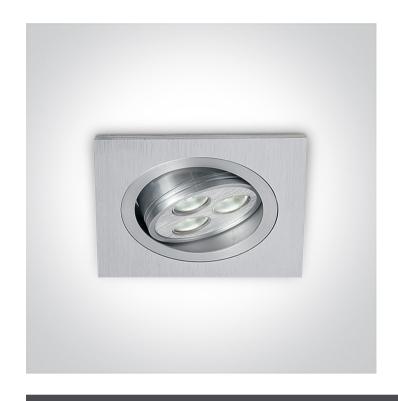

### Gallery

## Physical Specification

| Item Group           | 04 Recessed Spots Adjustable LED |
|----------------------|----------------------------------|
| Family               | The 3x1W Square Spots Aluminium  |
| Order Code           | 51103L/D/15                      |
| Colour               | Aluminium                        |
| Material             | Natural Aluminium                |
| Shape                | Rectangular                      |
| Length               | 80mm                             |
| Width                | 80mm                             |
| Height               | 40mm                             |
| Cutout Hole Diameter | 70mm                             |
| Recessed Ceiling     | Yes                              |
| Depth Required       | 50mm                             |
| Indoor               | Yes                              |
| Adjustable           | 1 Direction                      |