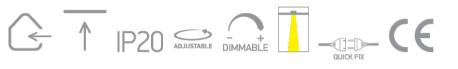

## Electrical Characteristics

| Fitting       |                  |
|---------------|------------------|
| Input Type    | Constant Current |
| Input Current | 350mA            |
| Safety Class  | <u> </u>         |
| Power(Watts)  | 3W               |
| IP Rating     | IP20             |
| Light Source  | LED built in     |
| LED Number    | 3                |
| Cable Length  | 40cm             |
| F Mark        | F                |
|               |                  |

## Illumination Data

| Colour Temperature   | 6000K  | Pobrano z mamadecor.pl |
|----------------------|--------|------------------------|
| Lumen Output         | 180lm  |                        |
| Light Efficiency     | 60lm/W |                        |
| Beam Angle           | 15°    |                        |
| Illumination Diagram |        |                        |