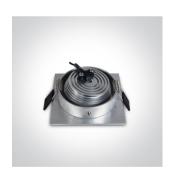

# **Product Datasheet**

www.1-light.eu

04 Recessed Spots Adjustable LED>The 3x1W Square Spots Aluminium

51103L/D/15



3W LED adjustable recessed spot, IP20.

Requires 350mA driver.

Complies with standard EN60598-1 and any other specific standards.



#### Downloads







#### Dimensions



### Gallery



#### Must be ordered separately





89004T

## Physical Specification

| Item Group           | 04 Recessed Spots Adjustable LED |
|----------------------|----------------------------------|
| Family               | The 3x1W Square Spots Aluminium  |
| Order Code           | 51103L/D/15                      |
| Colour               | Aluminium                        |
| Material             | Natural Aluminium                |
| Shape                | Rectangular                      |
| Length               | 80mm                             |
| Width                | 80mm                             |
| Height               | 40mm                             |
| Cutout Hole Diameter | 70mm                             |
| Recessed Ceiling     | Yes                              |
| Dept