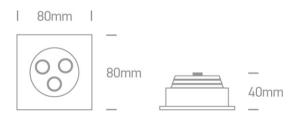

#### Dimensions

## Physical Specification

| Item Group           | 04 Recessed Spots Adjustable LED |
|----------------------|----------------------------------|
| Family               | The 3x1W Square Spots Aluminium  |
| Order Code           | 51103L/D/15                      |
| Colour               | Aluminium                        |
| Material             | Natural Aluminium                |
| Shape                | Rectangular                      |
| Length               | 80mm                             |
| Width                | 80mm                             |
| Height               | 40mm                             |
| Cutout Hole Diameter | 70mm                             |
| Recessed Ceiling     | Yes                              |
| Depth Required       | 50mm                             |
| Indoor               | Yes                              |
| Adjustable           | 1 Direction                      |