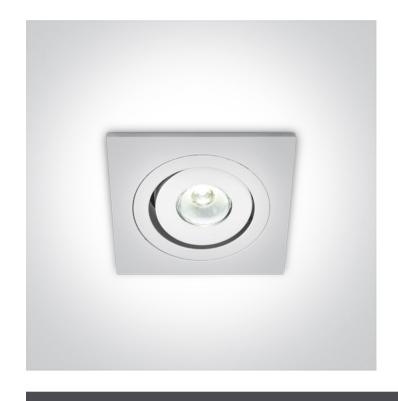

# **Product Datasheet**

www.1-light.eu

04 Recessed Spots Adjustable LED>The 1W Mini Series Aluminium

51101W/D/35

1W LED adjustable recessed spot, mini series range, IP20.

Requires 350mA driver.

Complies with standard EN60598-1 and any other specific standards.

### **Physical Specification**

| Item Group | 04 Recessed Spots Adjustable LED |
|------------|----------------------------------|
| Family     | The 1W Mini Series Aluminium     |
| Order Code | 51101W/D/35                      |
| Colour     | White                            |
| Material   | Aluminium                        |
| Shape      | Rectangular                      |