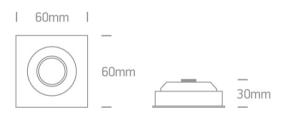

### Dimensions

| Length               | 60mm         | Pobrano z mamadecor.pl |
|----------------------|--------------|------------------------|
| Width                | 60mm         |                        |
| Height               | 30mm         |                        |
| Cutout Hole Diameter | 53mm         |                        |
| Recessed Ceiling     | Yes          |                        |
| Depth Required       | 40mm         |                        |
| Indoor               | Yes          |                        |
| Adjustable           | 2 Directions |                        |