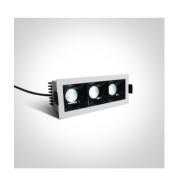

## **Product Datasheet**

www.1-light.eu

02 Recessed Spots Fixed LED>Medium Shop Square Boxes Aluminium +

50307B/W/W

steel

3x6,5W Recessed spot with COB LED. Ideal for shops and hotels.

Requires 350mA constant current driver.