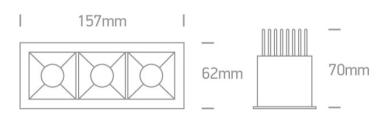

Complies with standard EN60598-1 and any other specific standards.

Downloads

Dimensions

Gallery

Must be ordered separately

89020

| Item Group         | 02 Recessed Spots Fixed LED                |
|--------------------|--------------------------------------------|
| Family             | Medium Shop Square Boxes Aluminium + steel |
| Order Code         | 50307B/W/W                                 |
| Colour             | White                                      |
| Material           | Aluminium + Steel                          |
| Shape              | Rectangular                                |
| Length             | 157mm                                      |
| Width              | 62mm                                       |
| Height             | 70mm                                       |
| Cutout Hole Width  | 150mm                                      |
| Cutout Hole Length | 57mm                                       |
| Recessed Ceiling   | Yes                                        |
| Depth Required     | 90mm                                       |
| Indoor             | Yes                                        |
| Adjustable         | No                                         |