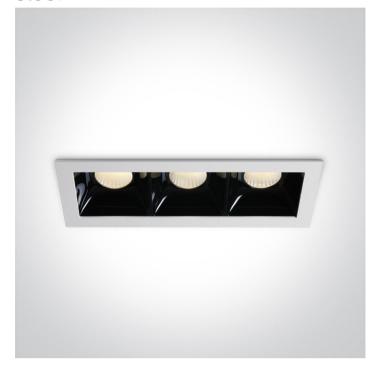

## **Product Datasheet**

www.1-light.eu

02 Recessed Spots Fixed LED>Medium Shop Square Boxes Aluminium +

50307B/W/W

steel

3x6,5W Recessed spot with COB LED. Ideal for shops and hotels.

Requires 350mA constant current driver.

Complies with standard EN60598-1 and any other specific standards.

Downloads

Dimensions

Gallery

Must be ordered separately

89020

| Item Group         | 02 Recessed Spots Fixed LED                |
|--------------------|--------------------------------------------|
| Family             | Medium Shop Square Boxes Aluminium + steel |
| Order Code         | 50307B/W/W                                 |
| Colour             | White                                      |
| Material           | Aluminium + Steel                          |
| Shape              | Rectangular                                |
| Length             | 157mm                                      |
| Width              | 62mm                                       |
| Height             | 70mm                                       |
| Cutout Hole Width  | 150mm                                      |
| Cutout Hole Length | 57mm                                       |
| Recessed Ceiling   | Yes                                        |
| Depth Required     | 90mm                                       |
| Indoor             | Yes                                        |
| Adjustable         | No                                         |