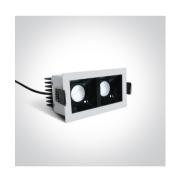

# **Product Datasheet**

www.1-light.eu

02 Recessed Spots Fixed LED>Medium Shop Square Boxes Aluminium +

50207B/W/W





2x6,5W Recessed spot with COB LED. Ideal for shops and hotels.

Requires 350mA constant current driver.

Complies with standard EN60598-1 and any other specific standards.















#### Downloads









#### Dimensions



## Gallery



### Must be ordered separately





89015

89020







89011D

89015T

# Physical Specification

| Item Group         | 02 Recessed Spots Fixed LED                |
|--------------------|--------------------------------------------|
| Family             | Medium Shop Square Boxes Aluminium + steel |
| Order Code         | 50207B/W/W                                 |
| Colour             | White                                      |
| Material           | Aluminium + Steel                          |
| Shape              | Rectangular                                |
| Length             | 115mm                                      |
| Width              | 62mm                                       |
| Height             | 70mm                                       |
| Cutout Hole Width