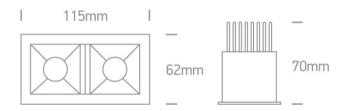

#### Dimensions

# Physical Specification

| Item Group         | 02 Recessed Spots Fixed LED                |
|--------------------|--------------------------------------------|
| Family             | Medium Shop Square Boxes Aluminium + steel |
| Order Code         | 50207B/W/W                                 |
| Colour             | White                                      |
| Material           | Aluminium + Steel                          |
| Shape              | Rectangular                                |
| Length             | 115mm                                      |
| Width              | 62mm                                       |
| Height             | 70mm                                       |
| Cutout Hole Width  | 108mm                                      |
| Cutout Hole Length | 57mm                                       |
| Recessed Ceiling   | Yes                                        |
| Depth Required     | 90mm                                       |
| Indoor             | Yes                                        |
| Adjustable         | No                                         |
|                    |                                            |