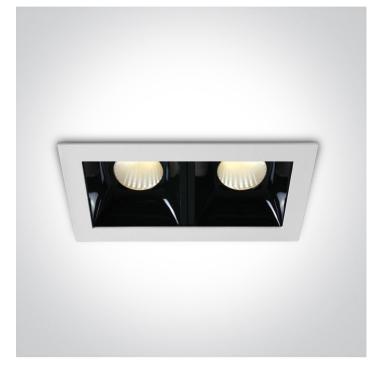

# **Product Datasheet**

www.1-light.eu

02 Recessed Spots Fixed LED>Medium Shop Square Boxes Aluminium +

50207B/W/W

2x6,5W Recessed spot with COB LED. Ideal for shops and hotels.

Requires 350mA constant current driver.

## Gallery