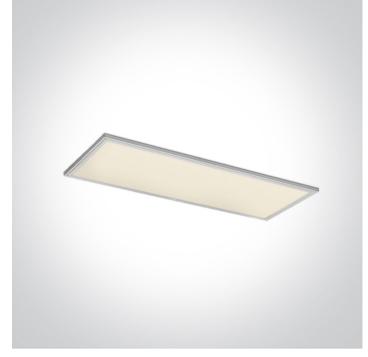

# 06 Downlights Fixed LED>The Rectangular Panels Aluminium

120x30 recessed LED panel for T-rail false ceilings. Can be recessed or suspended. Uniform lighting, ideal for commercial applications.

Requires 1200mA LED driver.

# Physical Specification

| Item Group         | 06 Downlights Fixed LED          |
|--------------------|----------------------------------|
| Family             | The Rectangular Panels Aluminium |
| Order Code         | 50148RE/W/D                      |
| Colour             | White                            |
| Material           | Aluminium                        |
| Diffuser Material  | Acrylic                          |
| Shape              | Rectangular                      |
| Length             | 1195mm                           |
| Width              | 295mm                            |
| Height             | 20mm                             |
| Recessed T-Ceiling | Yes                              |
| Depth Required     | 50mm                             |
| Indoor             | Yes                              |
| Adjustable         | No                               |