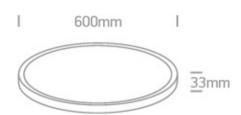

## **Physical Specification**

| Item Group      | 14 Plafo                 |
|-----------------|--------------------------|
| Family          | The Super Slim LED Plafo |
| Order Code      | 62152/W/C                |
| Colour          | White                    |
| Material        | Aluminium                |
| Shape           | Circular                 |
| Height          | 33mm                     |
| Diameter        | 600mm                    |
| Surface Ceiling | Yes                      |
| Indoor          | Yes                      |
| Adjustable      | No                       |