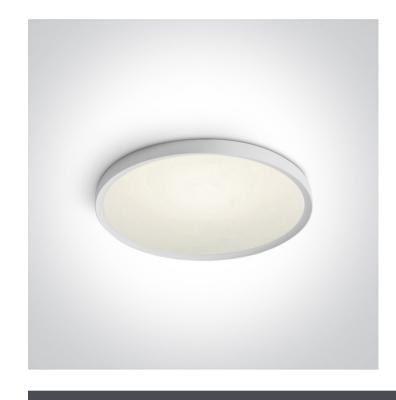

## **Product Datasheet**

www.1-light.eu

14 Plafo>The Super Slim LED Plafo

62152/W/C

40W LED slim plafo light, IP20, suitable for residential and commercial application.

Supplied with non-dimmable LED driver.

## **Physical Specification**

| Item Group      | 14 Plafo                 |
|-----------------|--------------------------|
| Family          | The Super Slim LED Plafo |
| Order Code      | 62152/W/C                |
| Colour          | White                    |
| Material        | Aluminium                |
| Shape           | Circular                 |
| Height          | 33mm                     |
| Diameter        | 600mm                    |
| Surface Ceiling | Yes                      |
| Indoor          | Yes                      |
| Adjustable      | No                       |