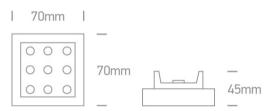

## 02 Recessed Spots Fixed LED>LED Spots

50101/AL/D

9 x 0,2W LED, IP20.

Complete with driver.

Complies with standard EN60598-1 and any other specific standards.

Downloads

Dimensions

## Physical Specification

| Item Group | 02 Recessed Spots Fixed LED |
|------------|-----------------------------|
| Family     | LED Spots                   |
| Order Code | 50101/AL/D                  |
| Colour     | Aluminium                   |
| Material   | Natural Aluminium           |
| Shape      | Rectangular                 |
| Length     | 70mm                        |

| Height                     | 45mm             |
|----------------------------|------------------|
| Cutout Hole Diameter       | 60mm             |
| Recessed Ceiling           | Yes              |
| Recessed wall              | Yes              |
| Depth Required             | 40mm             |
| Indoor                     | Yes              |
| Adjustable                 | No               |
|                            |                  |
| Electrical Characteristics |                  |
|                            |                  |
| Gear                       | Built In         |
|                            |                  |
| Fitting + Driver           |                  |
| Input Voltage              | 220-240V         |
| 50 Hz                      | Yes              |
| 60 Hz                      | Yes              |
| Safety Class               |                  |
| Power(Watts)               | 9x0,2W           |
| IP Rating                  | IP20             |
| Light Source               | LED built in     |
| Dimmable                   | No               |
| F Mark                     | F                |
|                            |                  |
| Fitting                    |                  |
| Input Type                 | Constant Current |
| IP Rating                  | IP20             |
| Light Source               | LED built in     |
| LED Number                 | 1                |
| F Mark                     | F                |
|                            |                  |
| Gear                       |                  |

70mm

Width

Pobrano z mamadecor.pl

| Gear Type        | Led Driver | Pobrano z mamadecor.pl |
|------------------|------------|------------------------|
| Input Voltage    | 220-240V   |                        |
| 50 Hz            | Yes        |                        |
| 60 Hz            | Yes        |                        |
| Constant Current | Yes        |                        |
| IP Rating        | IP20       |                        |
| Dimmable         | No         |                        |
| Output Terminal  | Cable      |                        |
|                  |            |                        |