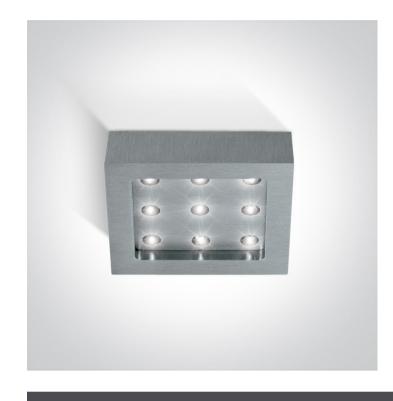

## 02 Recessed Spots Fixed LED>LED Spots

50101/AL/D

9 x 0,2W LED, IP20.

Complete with driver.

Complies with standard EN60598-1 and any other specific standards.

Downloads

Dimensions

## Gallery

## Physical Specification

| Item Group | 02 Recessed Spots Fixed LED |
|------------|-----------------------------|
| Family     | LED Spots                   |
| Order Code | 50101/AL/D                  |
| Colour     | Aluminium                   |
| Material   | Natural Aluminium           |
| Shape      | Rectangular                 |
| Length     | 70mm                        |