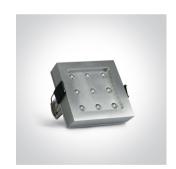

### 02 Recessed Spots Fixed LED>LED Spots

50101/AL/BL

9 x 0,2W Blue LED, IP20.

Complete with driver.

Complies with standard EN60598-1 and any other specific standards.

#### Gallery