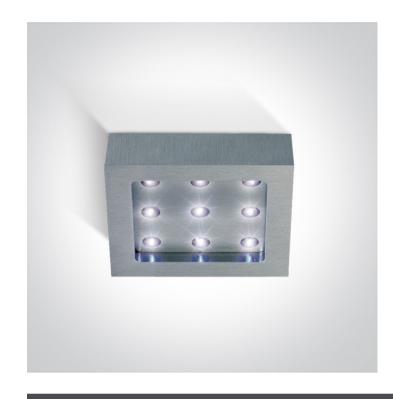

### 02 Recessed Spots Fixed LED>LED Spots

50101/AL/BL

9 x 0,2W Blue LED, IP20.

Complete with driver.

Complies with standard EN60598-1 and any other specific standards.

#### **Physical Specification**

| Item Group | 02 Recessed Spots Fixed LED |
|------------|-----------------------------|
| Family     | LED Spots                   |
| Order Code | 50101/AL/BL                 |
| Colour     | Aluminium                   |
| Material   | Natural Aluminium           |
| Shape      | Rectangular                 |
| Length     | 70mm                        |
|            |                             |