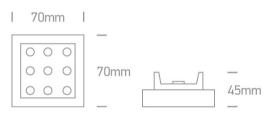

#### Dimensions

#### **Physical Specification**

| Item Group | 02 Recessed Spots Fixed LED |
|------------|-----------------------------|
| Family     | LED Spots                   |
| Order Code | 50101/AL/BL                 |
| Colour     | Aluminium                   |
| Material   | Natural Aluminium           |
| Shape      | Rectangular                 |
| Length     | 70mm                        |
|            |                             |

| Height                     | 45mm             |
|----------------------------|------------------|
| Cutout Hole Diameter       | 60mm             |
| Recessed Ceiling           | Yes              |
| Recessed wall              | Yes              |
| Depth Required             | 40mm             |
| Indoor                     | Yes              |
| Adjustable                 | No               |
|                            |                  |
| Electrical Characteristics |                  |
|                            |                  |
| Gear                       | Built In         |
|                            |                  |
| Fitting + Driver           |                  |
| Input Voltage              | 220-240V         |
| 50 Hz                      | Yes              |
| 60 Hz                      | Yes              |
| Safety Class               |                  |
| Power(Watts)               | 9x0,2W           |
| IP Rating                  | IP20             |
| Light Source               | LED built in     |
| Dimmable                   | No               |
| F Mark                     | F                |
|                            |                  |
| Fitting                    |                  |
| Input Type                 | Constant Current |
| IP Rating                  | IP20             |
| Light Source               | LED built in     |
| LED Number                 | 1                |
| F Mark                     | F                |
|                            |                  |
| Gear                       |                  |

70mm

Width

Pobrano z mamadecor.pl

| Gear Type        | Led Driver | Pobrano z mamadecor.pl |
|------------------|------------|------------------------|
| Input Voltage    | 220-240V   |                        |
| 50 Hz            | Yes        |                        |
| 60 Hz            | Yes        |                        |
| Constant Current | Yes        |                        |
| IP Rating        | IP20       |                        |
| Dimmable         | No         |                        |
| Output Terminal  | Cable      |                        |
|                  |            |                        |
|                  |            |                        |