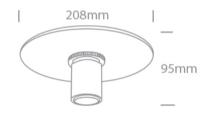

Dimensions

## **Physical Specification**

| Item Group           | New 2023 Edition 2 |
|----------------------|--------------------|
| Family               | Decorative         |
| Order Code           | 62120/BBS          |
| Colour               | Brushed Brass      |
| Material             | Aluminium          |
| Shape                | Circular           |
| Height               | 95mm               |
| Diameter             | 208mm              |
| Cutout Hole Diameter | 150mm              |
| Recessed Ceiling     | Yes                |
| Depth Required       | 50mm               |
| Indoor               | Yes                |