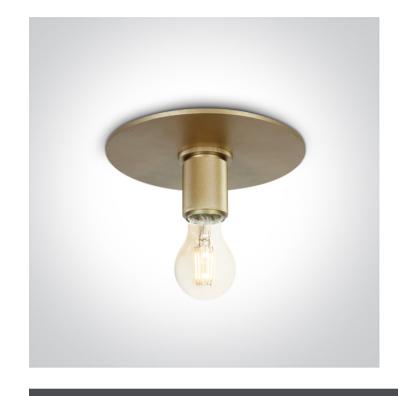

## **Product Datasheet**

www.1-light.eu

New 2023 Edition 2>Decorative

62120/BBS

E27 Decorative Recessed Brushed Brass fitting, IP20.

Complies with standard EN60598-1 and any other specific standards.

Downloads

## **Physical Specification**

| Item Group           | New 2023 Edition 2 |
|----------------------|--------------------|
| Family               | Decorative         |
| Order Code           | 62120/BBS          |
| Colour               | Brushed Brass      |
| Material             | Aluminium          |
| Shape                | Circular           |
| Height               | 95mm               |
| Diameter             | 208mm              |
| Cutout Hole Diameter | 150mm              |
| Recessed Ceiling     | Yes                |
| Depth Required       | 50mm               |
| Indoor               | Yes                |