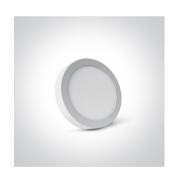

## 14 Plafo>The LED Panel Plafo Round

## 62115F/W/W

16W LED slim plafo light, IP40, suitable for residential and commercial application.

Supplied with non-dimmable LED driver.

Complies with standard EN60598-1 and any other specific standards.

\_ 39mm

Downloads

Dimensions

Gallery

| - ·        |                 |
|------------|-----------------|
| 'Phvsica   | l Specification |
| ii iiyoloa | i Opcomodiion   |

| Item Group | 14 Plafo                  |
|------------|---------------------------|
| Family     | The LED Panel Plafo Round |
| Order Code | 62115F/W/W                |
| Colour     | White                     |
| Material   | Die Cast                  |
| Shape      | Circular                  |
| Height     | 39mm                      |