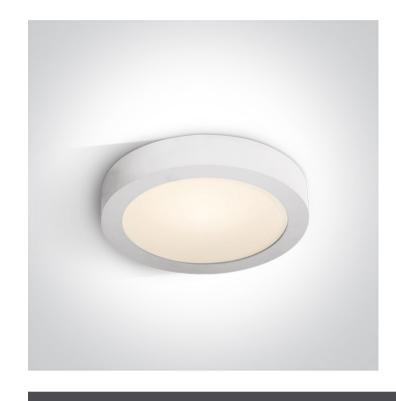

## 62115F/W/W

16W LED slim plafo light, IP40, suitable for residential and commercial application.

Supplied with non-dimmable LED driver.

Complies with standard EN60598-1 and any other specific standards.

\_ 39mm

Downloads

Dimensions

Gallery

| - ·        |                 |
|------------|-----------------|
| 'Phvsica   | l Specification |
| ii iiyoloa | i Opcomodiion   |

| Item Group | 14 Plafo                  |
|------------|---------------------------|
| Family     | The LED Panel Plafo Round |
| Order Code | 62115F/W/W                |
| Colour     | White                     |
| Material   | Die Cast                  |
| Shape      | Circular                  |
| Height     | 39mm                      |

| Diameter                  | 240mm                     | Pobrano z mamadecor.pl |
|---------------------------|---------------------------|------------------------|
| Surface Ceiling           | Yes                       |                        |
| Indoor                    | Yes                       |                        |
| Adjustable                | No                        |                        |
|                           |                           |                        |
| lectrical Characteristics |                           |                        |
|                           |                           |                        |
| Gear                      | External-Included         |                        |
| Filling & Deivor          |                           |                        |
| Fitting + Driver          |                           |                        |
| Input Voltage             | 220-240V                  |                        |
| 50 Hz                     | Yes                       |                        |
| 60 Hz                     | Yes                       |                        |
| Safety Class              |                           |                        |
| Power(Watts)              | 16W                       |                        |
| IP Rating                 | IP40                      |                        |
| Light Source              | LED built in              |                        |
| Dimmable                  | No                        |                        |
| F Mark                    | F                         |                        |
|                           |                           |                        |
| Fitting                   |                           |                        |
| Input Type                | Constant Current          |                        |
| Input Current             | 500mA                     |                        |
| Voltage                   | 28V                       |                        |
| Safety Class              | \(\overline{\text{III}}\) |                        |
| Power(Watts)              | 14W                       |                        |
| IP Rating                 | IP40                      |                        |
| Light Source              | LED built in              |                        |
| LED Type                  | SMD 2016                  |                        |
| LED Brand                 | Sanan                     |                        |
| F Mark                    | F                         |                        |