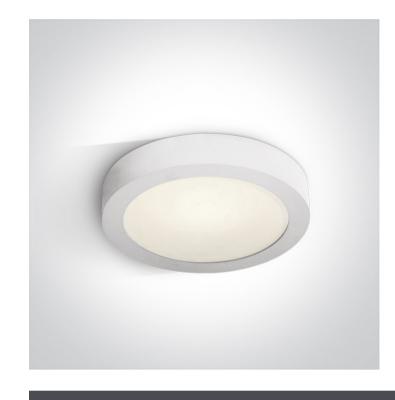

## 14 Plafo>The LED Panel Plafo Round

## 62115F/W/C

16W LED slim plafo light, IP40, suitable for residential and commercial application.

Supplied with non-dimmable LED driver.

Complies with standard EN60598-1 and any other specific standards.

\_ 39mm

Downloads

Dimensions

Gallery

| Physical | Specification |
|----------|---------------|

| Item Group | 14 Plafo                  |
|------------|---------------------------|
| Family     | The LED Panel Plafo Round |
| Order Code | 62115F/W/C                |
| Colour     | White                     |
| Material   | Die Cast                  |
| Shape      | Circular                  |
| Height     | 39mm                      |