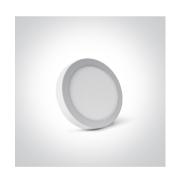

## 62115F/W/C

16W LED slim plafo light, IP40, suitable for residential and commercial application.

Supplied with non-dimmable LED driver.

Complies with standard EN60598-1 and any other specific standards.

\_ 39mm

Downloads

Dimensions

Gallery

| Physical | Specification |
|----------|---------------|

| Item Group | 14 Plafo                  |
|------------|---------------------------|
| Family     | The LED Panel Plafo Round |
| Order Code | 62115F/W/C                |
| Colour     | White                     |
| Material   | Die Cast                  |
| Shape      | Circular                  |
| Height     | 39mm                      |