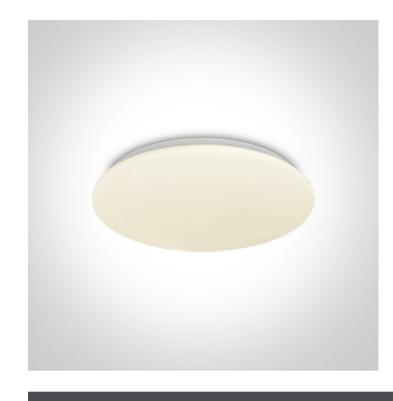

## 14 Plafo>The LED Plafo Range

62026C/W

30W LED slim plafo light, IP20, suitable for residential and commercial application.

Supplied with non-dimmable LED driver.

Complies with standard EN60598-1 and any other specific standards.

## **Physical Specification**

| Item Group        | 14 Plafo            |
|-------------------|---------------------|
| Family            | The LED Plafo Range |
| Order Code        | 62026C/W            |
| Colour            | White               |
| Material          | Metal               |
| Diffuser Material | Plastic             |
| Shape             | Circular            |
| Height            | 75mm                |
| Diameter          | 440mm               |
| Surface Ceiling   | Yes                 |
| Indoor            | Yes                 |
| Adjustable        | No                  |