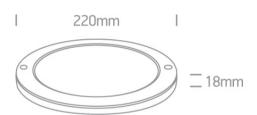

Downloads

Dimensions

| Height                     | 18mm             | Pobrano z mamadecor.pl |
|----------------------------|------------------|------------------------|
| Diameter                   | 220mm            |                        |
| Surface Ceiling            | Yes              |                        |
| Indoor                     | Yes              |                        |
| Adjustable                 | No               |                        |
| IK Rating                  | 4                |                        |
|                            |                  |                        |
| Electrical Characteristics |                  |                        |
|                            |                  |                        |
| Gear                       | Built In         |                        |
| Fitting . Driver           |                  |                        |
| Fitting + Driver           |                  |                        |
| Input Voltage              | 220-240V         |                        |
| 50 Hz                      | Yes              |                        |
| 60 Hz                      | Yes              |                        |
| Safety Class               |                  |                        |
| Power(Watts)               | 18W              |                        |
| IP Rating                  | IP40             |                        |
| Light Source               | LED built in     |                        |
| Dimmable                   | No               |                        |
| F Mark                     | F                |                        |
|                            |                  |                        |
| Fitting                    |                  |                        |
| Input Type                 | Constant Current |                        |
| IP Rating                  | IP40             |                        |
| Light Source               | LED built in     |                        |
| LED Type                   | SMD 4014         |                        |
| LED Brand                  | Sanan            |                        |
| F Mark                     | F                |                        |
|                            |                  |                        |
| Gear                       |                  |                        |
| Gear Type                  | Led Driver       |                        |
|                            |                  |                        |