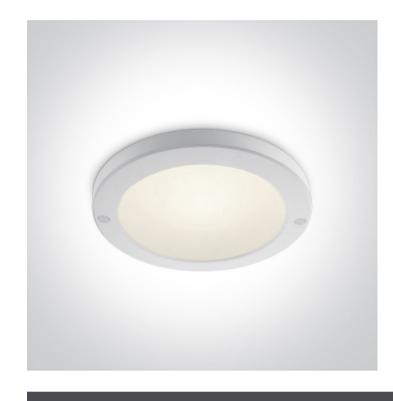

## 62018F/W/C

18W LED slim plafo light, IP40, suitable for residential and commercial application.

Supplied with non-dimmable LED driver.

Complies with standard EN60598-1 and any other specific standards.

#### **Physical Specification**

| Item Group        | 14 Plafo                       |
|-------------------|--------------------------------|
| Family            | The Ultra Slim LED Panel Plafo |
| Order Code        | 62018F/W/C                     |
| Colour            | White                          |
| Material          | Aluminium                      |
| Diffuser Material | PC                             |
| Shape             | Circular                       |
|                   |                                |